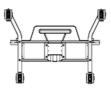

## Single column electric floor lift on wheels with easy mount brackets and laptop shelf

An anti-collision, motorized trolley for Touchscreens up to VESA 800x600mm. This product is unique because of its screen size and easy mount with "pull & release" brackets. This mobile stand with electrical height adjustment provides a silent height adjustment.

The 4-inch muting castor omni directional wheels make it easy and save to move the car around. The integrated screen bracket containing most VESA patterns, making it suitable for almost every display. Max supported display size is 86", max weight is 100kg. The laptop shelf can be installed on the height adjustable part of the column and conveniently moves up and down as required.