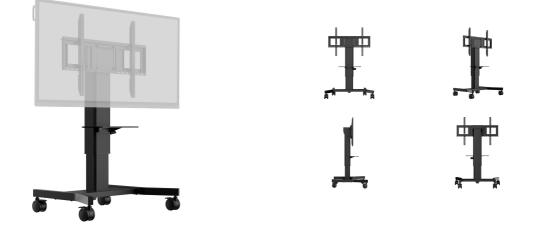

## Single column electric floor lift on wheels with easy mount brackets and laptop shelf

An anti-collision, motorized trolley for Touchscreens up to VESA 800x600mm. This product is unique because of its screen size and easy mount with "pull & release" brackets. This mobile stand with electrical height adjustment provides a silent height adjustment.

The 4-inch muting castor omni directional wheels make it easy and save to move the car around. The integrated screen bracket containing most VESA patterns, making it suitable for almost every display. Max supported display size is 86", max weight is 100kg. The laptop shelf can be installed on the height adjustable part of the column and conveniently moves up and down as required.

\*Attention: This electric floor lift is not recommended for 75" & 86" displays in large (class)rooms. Particularly in large spaces such as lecture halls with elevated seats or where many people sit in a row, the bottom of the screen may not be sufficiently visible to everyone.