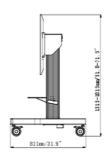

## 1 TECHNICAL SPECIFICATION

| Number of screens   | 1                                                                                              |
|---------------------|------------------------------------------------------------------------------------------------|
| Screen size         | 43" - 65"                                                                                      |
| Height adjustment   | 500mm, Centre of the screen is 991 - 1491mm                                                    |
| Max weight capacity | 100kg / monitor                                                                                |
| VESA minimum        | 300 x 200mm                                                                                    |
| VESA maximum        | 800 x 600mm                                                                                    |
| Extra               | Laptop shelf, "pull & release" mounting brackets, 4-inch muting castor omni directional wheels |

## 02 DIMENSIONS / WEIGHT

| Product dimensions W x H x D | 1090 x 1815 x 806mm |
|------------------------------|---------------------|
| Box dimensions W x H x D     | 1100 x 270 x 620mm  |
| Weight (without box)         | 41.8kg              |
| Weight (with box)            | 45.7kg              |
| EAN code                     | 4948570033102       |