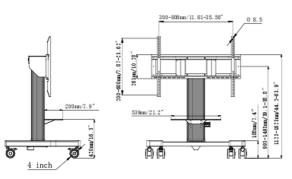

## 1 TECHNICAL SPECIFICATION

| Number of screens   | 1                                                                                              |
|---------------------|------------------------------------------------------------------------------------------------|
| Screen size         | 43" - 65"                                                                                      |
| Height adjustment   | 500mm, Centre of the screen is 991 - 1491mm                                                    |
| Max weight capacity | 100kg / monitor                                                                                |
| VESA minimum        | 300 x 200mm                                                                                    |
| VESA maximum        | 800 x 600mm                                                                                    |
| Extra               | Laptop shelf, "pull & release" mounting brackets, 4-inch muting castor omni directional wheels |

## 02 DIMENSIONS / WEIGHT

| Product dimensions W x H x D | 1090 x 1815 x 806mm |
|------------------------------|---------------------|
| Box dimensions W x H x D     | 1100 x 270 x 620mm  |
| Weight (without box)         | 41.8kg              |
| Weight (with box)            | 45.7kg              |
| EAN code                     | 4948570033102       |