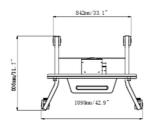

## 02 DIMENSIONS / WEIGHT

| Product dimensions W x H x D | 1090 x 1815 x 806mm |
|------------------------------|---------------------|
| Box dimensions W x H x D     | 1100 x 270 x 620mm  |
| Weight (without box)         | 41.8kg              |
| Weight (with box)            | 45.7kg              |
| EAN code                     | 4948570033102       |