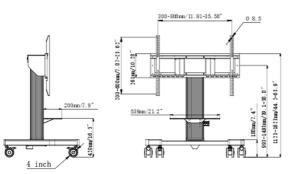

The 4-inch muting castor omni directional wheels make it easy and save to move the car around. The integrated screen bracket containing most VESA patterns, making it suitable for almost every display. Max supported display size is 86", max weight is 100kg. The laptop shelf can be installed on the height adjustable part of the column and conveniently moves up and down as required.

## 1 TECHNICAL SPECIFICATION

| Number of screens   | 1                                                                                              |
|---------------------|------------------------------------------------------------------------------------------------|
| Screen size         | 43" - 65"                                                                                      |
| Height adjustment   | 500mm, Centre of the screen is 991 - 1491mm                                                    |
| Max weight capacity | 100kg / monitor                                                                                |
| VESA minimum        | 300 x 200mm                                                                                    |
| VESA maximum        | 800 x 600mm                                                                                    |
| Extra               | Laptop shelf, "pull & release" mounting brackets, 4-inch muting castor omni directional wheels |

## 02 DIMENSIONS / WEIGHT

| Product dimensions W x H x D | 1090 x 1815 x 806mm |
|------------------------------|---------------------|
| Box dimensions W x H x D     | 1100 x 270 x 620mm  |
| Weight (without box)         | 41.8kg              |
| Weight (with box)            | 45.7kg              |
| EAN code                     | 4948570033102       |