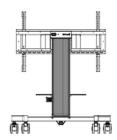

## Single column electric floor lift on wheels with easy mount brackets and laptop shelf

An anti-collision, motorized trolley for Touchscreens up to VESA 800x600mm. This product is unique because of its screen size and easy mount with "pull & release" brackets. This mobile stand with electrical height adjustment provides a silent height adjustment.

The 4-inch muting castor omni directional wheels make it easy and save to move the car around. The integrated screen bracket containing most VESA patterns, making it suitable for almost every display. Max supported display size is 86", max weight is 100kg. The laptop shelf can be installed on the height adjustable part of the column and conveniently moves up and down as required.