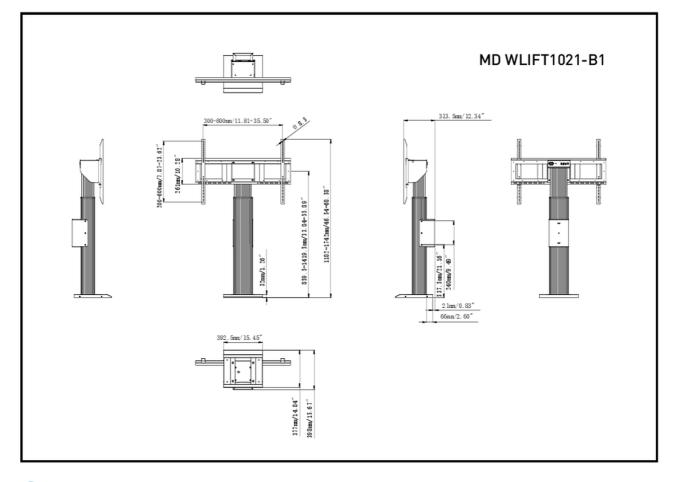

Height adjustment Max weight capacity VESA maximum 560mm, Centre of the screen is 859,5 - 1419,5mm 100kg / monitor

800 x 600mm

## 02 DIMENSIONS / WEIGHT

| Product dimensions W x H x D | 1090 x 1315 x 806mm |
|------------------------------|---------------------|
| Box dimensions W x H x D     | 1100 x 270 x 620mm  |
| Weight (without box)         | 41.8kg              |
| Weight (with box)            | 45.7kg              |
| EAN code                     | 4948570033096       |