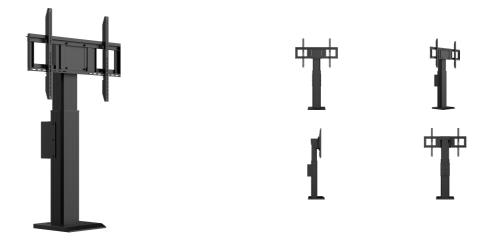

### Single column electric floor lift for monitors up to 86"

This fixed on-floor and wall single-column electric lift stand is a perfect solution for 55"-86" displays. It's suitable with screens up to VESA 800x600mm and up to 100kg. Equipped with an easy mount, based on "pull and release" brackets and a wired remote, it is a perfect solution for displays placed in classrooms or conference rooms.

This column is a perfect match for the iiyama TE02, TE04 and TE12 SERIES iLFDs allowing users to control the height from the screen itself. With the option to save 2 height level pre-sets, different users can quickly adjust the screen position to their needs. The 4-inch muting castor omni directional wheels make it easy and save to move the car around.