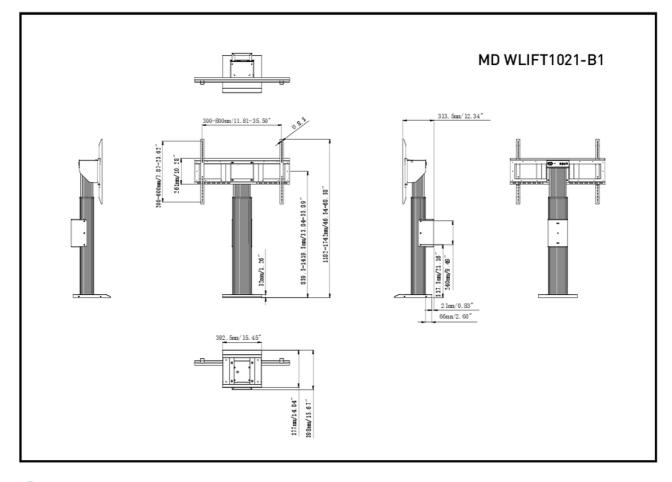

Height adjustment Max weight capacity VESA maximum 560mm, Centre of the screen is 859,5 - 1419,5mm 100kg / monitor

800 x 600mm

## 02 DIMENSIONS / WEIGHT

| Product dimensions W x H x D | 1090 x 1315 x 806mm |
|------------------------------|---------------------|
| Box dimensions W x H x D     | 1100 x 270 x 620mm  |
| Weight (without box)         | 41.8kg              |
| Weight (with box)            | 45.7kg              |
| EAN code                     | 4948570033096       |