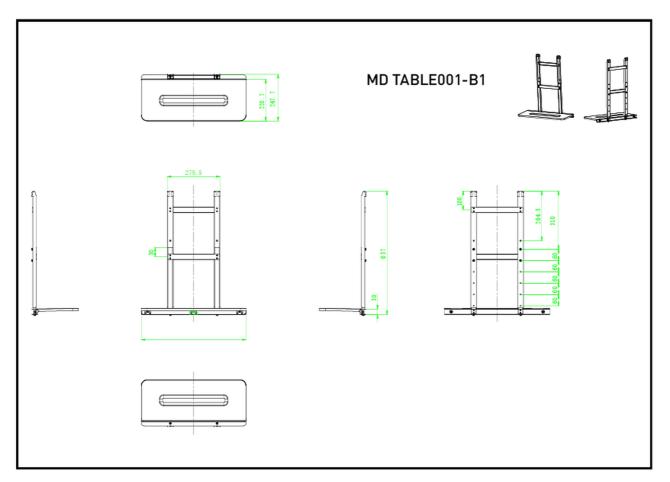

## Laptop shelf

This laptop shelf is an optional accessory compatible with the MD WLIFT1021-B1. Can be used to place a laptop in front of a large format display on a lift stand. It can support a computer with a maximum weight of up to 10kg.

## 01 TECHNICAL SPECIFICATION

Max weight capacity

10kg / monitor

**EAN** code

4948570033119

03 RELATED INFORMATION

**Related products** 

MD WLIFT1021-B1