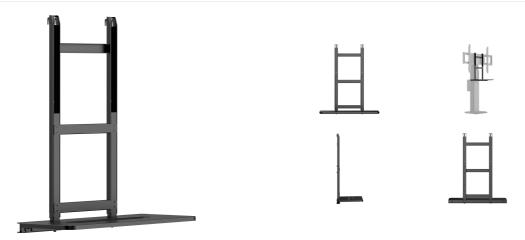

## Laptop shelf

This laptop shelf is an optional accessory compatible with the MD WLIFT1021-B1. Can be used to place a laptop in front of a large format display on a lift stand. It can support a computer with a maximum weight of up to 10kg.