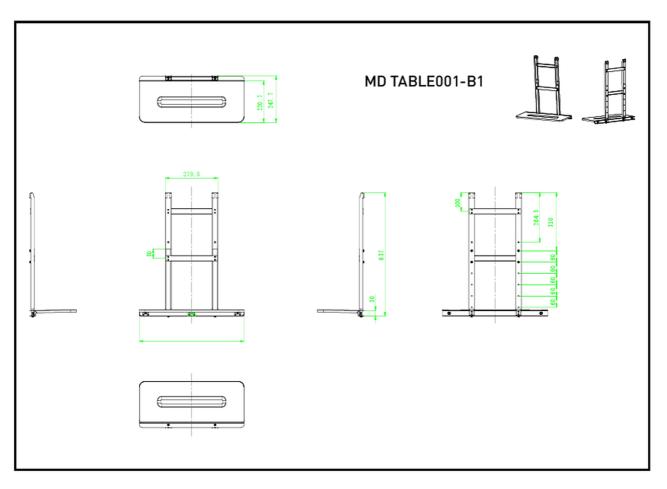

## Laptop shelf

This laptop shelf is an optional accessory compatible with the MD WLIFT1021-B1. Can be used to place a laptop in front of a large format display on a lift stand. It can support a computer with a maximum weight of up to 10kg.

## 01 TECHNICAL SPECIFICATION

Max weight capacity

10kg / monitor

**EAN** code

4948570033119

03 RELATED INFORMATION

**Related products** 

MD WLIFT1021-B1