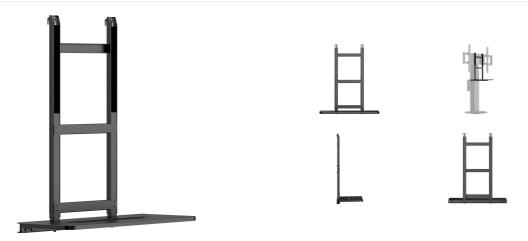

## Laptop shelf

This laptop shelf is an optional accessory compatible with the MD WLIFT1021-B1. Can be used to place a laptop in front of a large format display on a lift stand. It can support a computer with a maximum weight of up to 10kg.