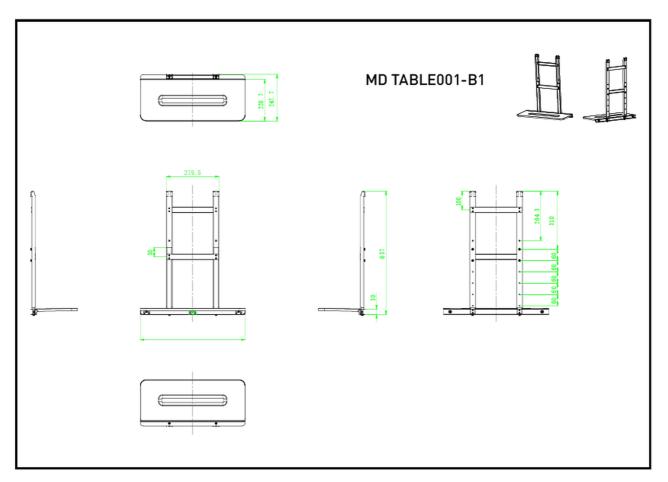

## Laptop shelf

This laptop shelf is an optional accessory compatible with the MD WLIFT1021-B1. Can be used to place a laptop in front of a large format display on a lift stand. It can support a computer with a maximum weight of up to 10kg.

## 01 TECHNICAL SPECIFICATION

Max weight capacity

10kg / monitor

EAN code

4948570033119

03 RELATED INFORMATION

**Related products** 

MD WLIFT1021-B1