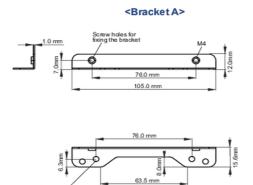

## Mounting brackets kit for iiyama TF1615MC open frame touchscreens

This solution is compatible for the following iiyama model: TF1615MC

Bracket dimensions

<Bracket B>

## Bracket dimensions

<Bracket B>

**Related products** 

ProLite TF1615MC-B1

All trademarks and registered trademarks acknowledged. E & O E. Specification subject to change without notice. All LCD's comply with ISO-9241-307:2008 in connection with pixel defects.