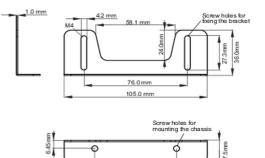

## Mounting brackets kit for iiyama TF1615MC open frame touchscreens

This solution is compatible for the following iiyama model: TF1615MC

Bracket dimensions

<Bracket B>

## Bracket dimensions

<Bracket B>

**Related products** 

ProLite TF1615MC-B1

All trademarks and registered trademarks acknowledged. E & O E. Specification subject to change without notice. All LCD's comply with ISO-9241-307:2008 in connection with pixel defects.