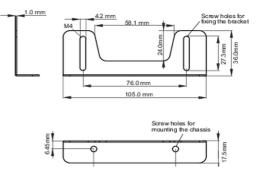

## Mounting brackets kit for iiyama TF1615MC open frame touchscreens

This solution is compatible for the following iiyama model: TF1615MC

Bracket dimensions

<Bracket B>

## Bracket dimensions

<Bracket B>

**Related products** 

ProLite TF1615MC-B1

All trademarks and registered trademarks acknowledged. E & O E. Specification subject to change without notice. All LCD's comply with ISO-9241-307:2008 in connection with pixel defects.