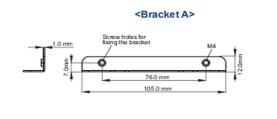

## Mounting brackets kit for iiyama TF1615MC open frame touchscreens

This solution is compatible for the following iiyama model: TF1615MC

Bracket dimensions

<Bracket B>

## Bracket dimensions

<Bracket B>

**Related products** 

ProLite TF1615MC-B1

All trademarks and registered trademarks acknowledged. E & O E. Specification subject to change without notice. All LCD's comply with ISO-9241-307:2008 in connection with pixel defects.