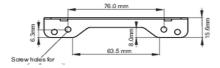

## Mounting brackets kit for iiyama TF1615MC open frame touchscreens

This solution is compatible for the following iiyama model: TF1615MC

Bracket dimensions

<Bracket B>

## Bracket dimensions

<Bracket B>

**Related products** 

ProLite TF1615MC-B1

All trademarks and registered trademarks acknowledged. E & O E. Specification subject to change without notice. All LCD's comply with ISO-9241-307:2008 in connection with pixel defects.