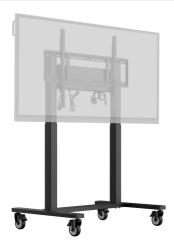

## Double column electric floor lift on wheels

An anti-collision electric trolley for large format displays up to VESA 800x600mm. This product is unique because of its screen flexibility and installation ease, within just five steps the product is installed and ready for use in any meeting area.

This mobile stand with electrical 500mm height adjustment provides a continuous and silent adjustment, controlled directly from a compatible iiyama TE SERIES display or with the attached control pad. The 4-inch muting castor omni directional wheels make it easy and save to move the car around. The integrated screen bracket supports most VESA patterns, making this floor lift suitable for every display up to 86" with a max. weight of 80kg.