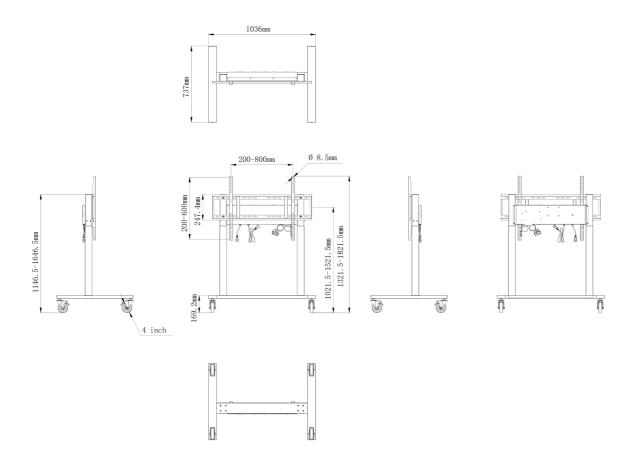

## 01 TECHNICAL SPECIFICATION

| Height adjustment   | 500mm, Centre of the screen is 1021.5 - 1521.5mm                                          |
|---------------------|-------------------------------------------------------------------------------------------|
| Max weight capacity | 80kg / monitor                                                                            |
| VESA maximum        | 800 x 600mm                                                                               |
| Extra               | cable clips, customized cables (USB cable, remote controller, two power extension cables) |
|                     | outlier,                                                                                  |

## 02 DIMENSIONS / WEIGHT

| Product dimensions W x H x D | 1036 x 1298 to 1798 x 737mm |
|------------------------------|-----------------------------|
| Box dimensions W x H x D     | 1123 x 1123 x 132mm         |
| Weight (without box)         | 32.4kg                      |
| Weight (with box)            | 37.1kg                      |
| EAN code                     | 4948570033126               |