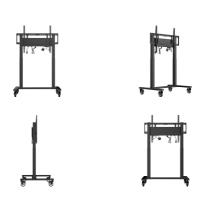

## Double column electric floor lift on wheels

An anti-collision electric trolley for large format displays up to VESA 800x600mm. This product is unique because of its screen flexibility and installation ease, within just five steps the product is installed and ready for use in any meeting area.

This mobile stand with electrical 500mm height adjustment provides a continuous and silent adjustment, controlled directly from a compatible iiyama TE SERIES display or with the attached control pad. The 4-inch muting castor omni directional wheels make it easy and save to move the car around. The integrated screen bracket supports most VESA patterns, making this floor lift suitable for every display up to 86" with a max. weight of 80kg.