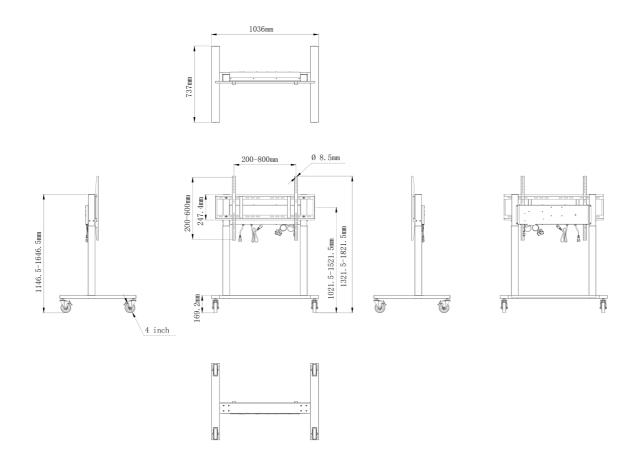

## 01 TECHNICAL SPECIFICATION

| Height adjustment   | 500mm, Centre of the screen is 1021.5 - 1521.5mm                                          |
|---------------------|-------------------------------------------------------------------------------------------|
| Max weight capacity | 80kg / monitor                                                                            |
| VESA maximum        | 800 x 600mm                                                                               |
| Extra               | cable clips, customized cables (USB cable, remote controller, two power extension cables) |

## 02 DIMENSIONS / WEIGHT

| Product dimensions W x H x D | 1036 x 1298 to 1798 x 737mm |
|------------------------------|-----------------------------|
| Box dimensions W x H x D     | 1123 x 1123 x 132mm         |
| Weight (without box)         | 32.4kg                      |
| Weight (with box)            | 37.1kg                      |
| EAN code                     | 4948570033126               |