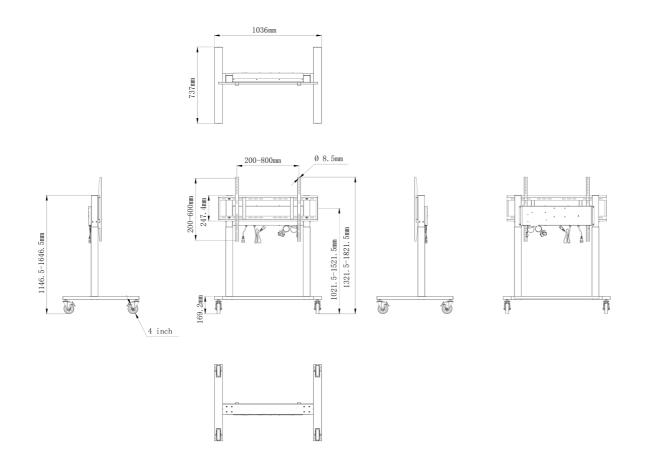

## 01 TECHNICAL SPECIFICATION

| Height adjustment   | 500mm, Centre of the screen is 1021.5 - 1521.5mm                                          |
|---------------------|-------------------------------------------------------------------------------------------|
| Max weight capacity | 80kg / monitor                                                                            |
| VESA maximum        | 800 x 600mm                                                                               |
| Extra               | cable clips, customized cables (USB cable, remote controller, two power extension cables) |

## 02 DIMENSIONS / WEIGHT

| Product dimensions W x H x D | 1036 x 1298 to 1798 x 737mm |
|------------------------------|-----------------------------|
| Box dimensions W x H x D     | 1123 x 1123 x 132mm         |
| Weight (without box)         | 32.4kg                      |
| Weight (with box)            | 37.1kg                      |
| EAN code                     | 4948570033126               |