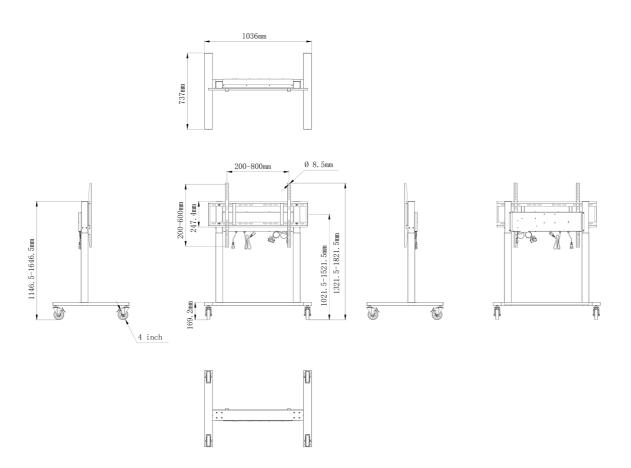

## 01 TECHNIKAI PARAMÉTEREK

| Magasság beállítása  | 500mm, Centre of the screen is 1021.5 - 1521.5mm                                          |
|----------------------|-------------------------------------------------------------------------------------------|
| Maximális teherbírás | 80kg / monitor                                                                            |
| VESA maximum         | 800 x 600mm                                                                               |
| Extra                | cable clips, customized cables (USB cable, remote controller, two power extension cables) |
|                      | oubles)                                                                                   |

## 02 MÉRETEK / SÚLY

| Termék méretei Sz x H x M | 1036 x 1298 to 1798 x 737mm |
|---------------------------|-----------------------------|
| Doboz mértei Sz x H x M   | 1123 x 1123 x 132mm         |
| Súly (doboz nélkül)       | 32.4kg                      |
| Súly (dobozzal)           | 37.1kg                      |
| EAN kód                   | 4948570033126               |