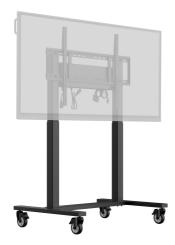

## Double column electric floor lift on wheels

An anti-collision electric trolley for large format displays up to VESA 800x600mm. This product is unique because of its screen flexibility and installation ease, within just five steps the product is installed and ready for use in any meeting area.

This mobile stand with electrical 500mm height adjustment provides a continuous and silent adjustment, controlled directly from a compatible iiyama TE SERIES display or with the attached control pad. The 4-inch muting castor omni directional wheels make it easy and save to move the car around. The integrated screen bracket supports most VESA patterns, making this floor lift suitable for every display up to 86" with a max. weight of 80kg.