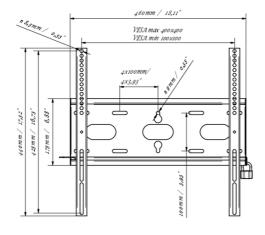

# 02 TECHNICAL SPECIFICATION

 Max weight capacity
 125kg / monitor

 VESA minimum
 100 x 100mm

 VESA maximum
 400 x 400mm

#### DIMENSIONS / WEIGHT

| Product dimensions W x H x D | 460 x 440 x 37.5mm |
|------------------------------|--------------------|
| Box dimensions W x H x D     | 205 x 505 x 38mm   |
| Weight (without box)         | 1.8kg              |
| Weight (with box)            | 2.5kg              |
| EAN code                     | 5902841107281      |