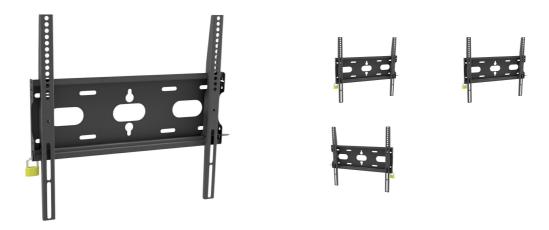

#### Universal wall mount, up to VESA 400x400mm, max. 125kg

With the easy and quick fixation system, this wall mount guarantees safe usage in environments like schools and other public utility buildings.

Type Wall Mount

# MD-WM4040