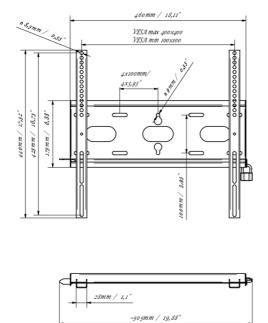

# 02 TECHNICAL SPECIFICATION

 Max weight capacity
 125kg / monitor

 VESA minimum
 100 x 100mm

 VESA maximum
 400 x 400mm

#### DIMENSIONS / WEIGHT

| Product dimensions W x H x D | 460 x 440 x 37.5mm |
|------------------------------|--------------------|
| Box dimensions W x H x D     | 205 x 505 x 38mm   |
| Weight (without box)         | 1.8kg              |
| Weight (with box)            | 2.5kg              |
| EAN code                     | 5902841107281      |