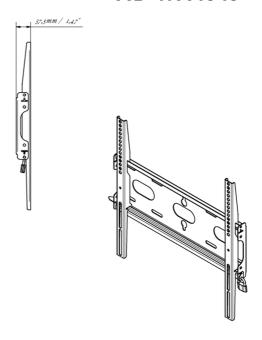

#### Universal wall mount, up to VESA 400x400mm, max. 125kg

With the easy and quick fixation system, this wall mount guarantees safe usage in environments like schools and other public utility buildings.

#### DIMENSIONS / WEIGHT

| Product dimensions W x H x D | 460 x 440 x 37.5mm |
|------------------------------|--------------------|
| Box dimensions W x H x D     | 205 x 505 x 38mm   |
| Weight (without box)         | 1.8kg              |
| Weight (with box)            | 2.5kg              |
| EAN code                     | 5902841107281      |