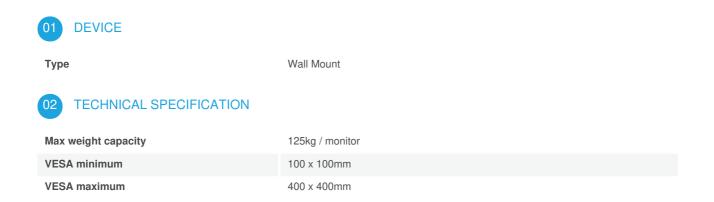

### Universal wall mount, up to VESA 400x400mm, max. 125kg

With the easy and quick fixation system, this wall mount guarantees safe usage in environments like schools and other public utility buildings.

#### 03 DIMENSIONS / WEIGHT

| Product dimensions W x H x D | 460 x 440 x 37.5mm |
|------------------------------|--------------------|
| Box dimensions W x H x D     | 205 x 505 x 38mm   |
| Weight (without box)         | 1.8kg              |
| Weight (with box)            | 2.5kg              |
| EAN code                     | 5902841107281      |