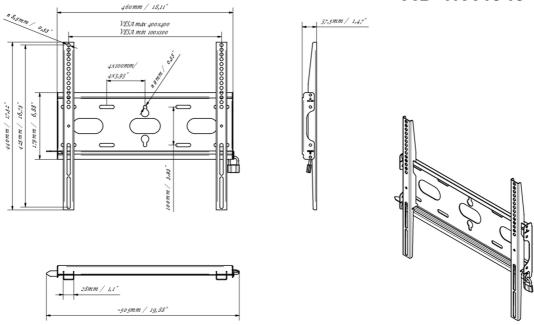

## MD-WM4040

#### 03 DIMENSIONS / WEIGHT

| Product dimensions W x H x D | 460 x 440 x 37.5mm |
|------------------------------|--------------------|
| Box dimensions W x H x D     | 205 x 505 x 38mm   |
| Weight (without box)         | 1.8kg              |
| Weight (with box)            | 2.5kg              |
| EAN code                     | 5902841107281      |