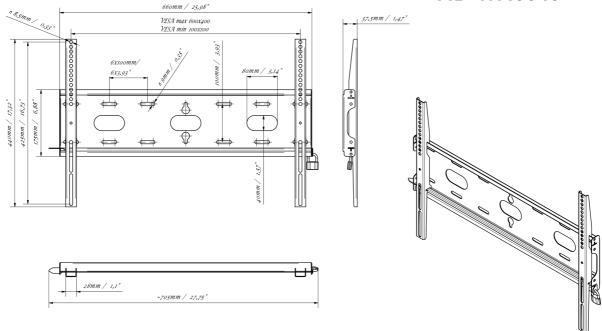

#### 03 DIMENSIONS / WEIGHT

| Product dimensions W x H x D | 660 x 440 x 37.5mm |
|------------------------------|--------------------|
| Box dimensions W x H x D     | 690 x 220 x 40mm   |
| Weight (without box)         | 2.3kg              |
| Weight (with box)            | 3kg                |
| EAN code                     | 5902841107106      |