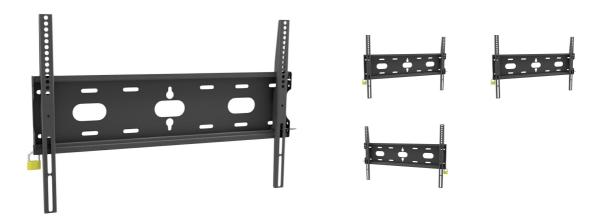

### Universal wall mount, up to VESA 600x400mm, max. 125kg

With the easy and quick fixation system, this wall mount guarantees safe usage in environments like schools and other public utility buildings.