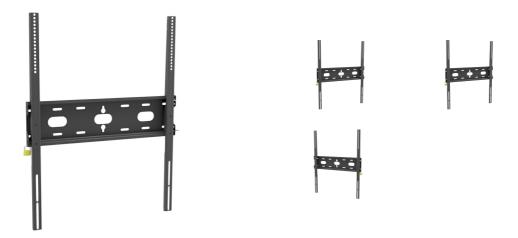

## Universal wall mount, up to VESA 600x800mm, max. 125kg

With the easy and quick fixation system, this wall mount guarantees safe usage in environments like schools and other public utility buildings.

Type Wall Mount

 Max weight capacity
 125kg / monitor

 VESA minimum
 400 x 400mm

 VESA maximum
 600 x 800mm

## MD-WM6080