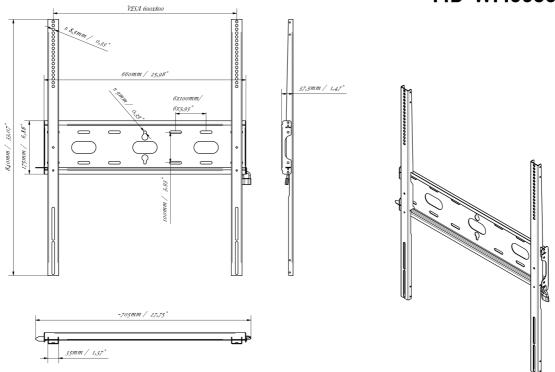

## 03 DIMENSIONS / WEIGHT

| Product dimensions W x H x D | 660 x 840 x 37.5mm |
|------------------------------|--------------------|
| Box dimensions W x H x D     | 930 x 220 x 40mm   |
| Weight (without box)         | 3.4kg              |
| Weight (with box)            | 4.1kg              |
| EAN code                     | 5902841107069      |

## 7253 GOLDON 125,08\* 650mm / 25,08\* 650mm / 27,75\* 25mm / 1,57\*

All trademarks and registered trademarks acknowledged. E & O E. Specification subject to change without notice. All LCD's comply with ISO-9241-307:2008 in connection with pixel defects.