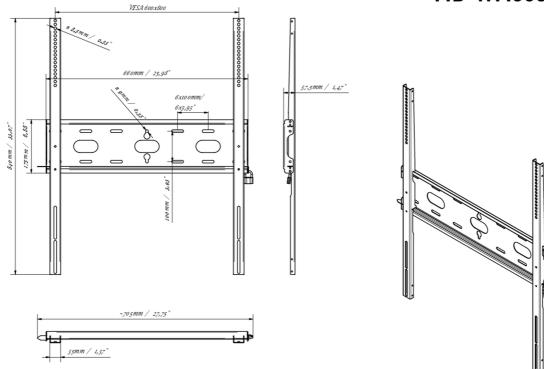

## MD-WM6080

#### 03 DIMENSIONS / WEIGHT

| Product dimensions W x H x D | 660 x 840 x 37.5mm |
|------------------------------|--------------------|
| Box dimensions W x H x D     | 930 x 220 x 40mm   |
| Weight (without box)         | 3.4kg              |
| Weight (with box)            | 4.1kg              |
| EAN code                     | 5902841107069      |