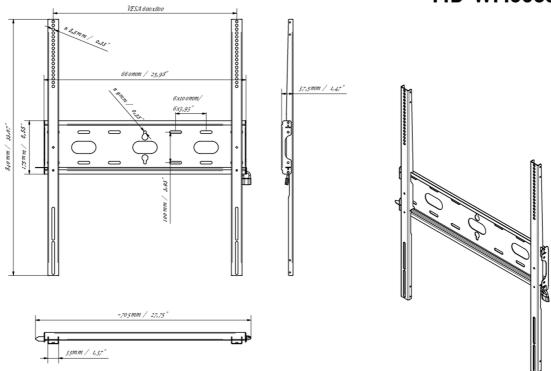

## MD-WM6080

#### 03 DIMENSIONS / WEIGHT

| Product dimensions W x H x D | 660 x 840 x 37.5mm |
|------------------------------|--------------------|
| Box dimensions W x H x D     | 930 x 220 x 40mm   |
| Weight (without box)         | 3.4kg              |
| Weight (with box)            | 4.1kg              |
| EAN code                     | 5902841107069      |