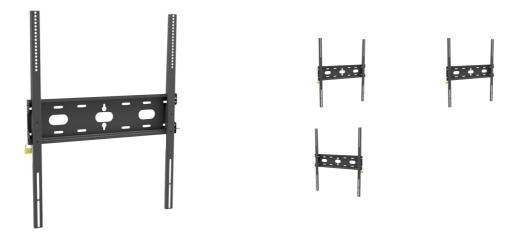

### Universal wall mount, up to VESA 600x800mm, max. 125kg

With the easy and quick fixation system, this wall mount guarantees safe usage in environments like schools and other public utility buildings.

## MD-WM6080