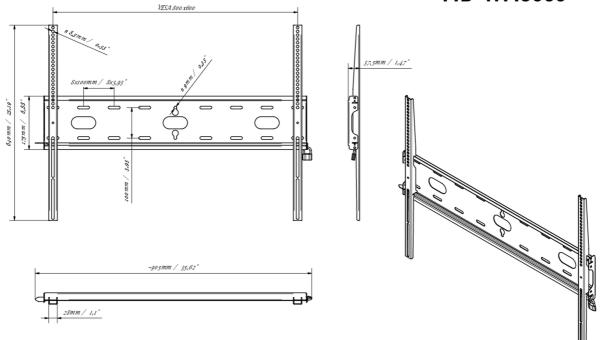

### 03 DIMENSIONS / WEIGHT

| Product dimensions W x H x D | 860 x 640 x 37.5mm |
|------------------------------|--------------------|
| Box dimensions W x H x D     | 930 x 220 x 40mm   |
| Weight (without box)         | 3.3kg              |
| Weight (with box)            | 4kg                |
| EAN code                     | 5902841107380      |