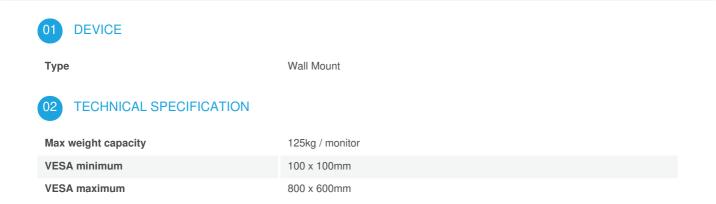

### 03 DIMENSIONS / WEIGHT

| Product dimensions W x H x D | 860 x 640 x 37.5mm |
|------------------------------|--------------------|
| Box dimensions W x H x D     | 930 x 220 x 40mm   |
| Weight (without box)         | 3.3kg              |
| Weight (with box)            | 4kg                |
| EAN code                     | 5902841107380      |