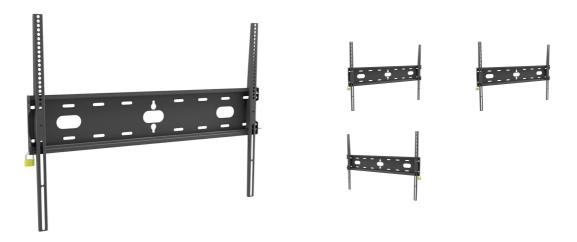

## Universal wall mount, up to VESA 800x600mm, max. 125kg

With the easy and quick fixation system, this wall mount guarantees safe usage in environments like schools and other public utility buildings.

Type Wall Mount

 Max weight capacity
 125kg / monitor

 VESA minimum
 100 x 100mm

VESA maximum 800 x 600mm