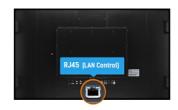

#### **LAN Control**

LAN control enables making adjustments in the display OSD menu through your network (software not included).

| Design                           | Thin bezel                                                            |
|----------------------------------|-----------------------------------------------------------------------|
| Diagonal                         | 31.5", 80cm                                                           |
| Panel                            | IPS, haze 1%                                                          |
| Native resolution                | 1920 x 1080 (2.1 megapixel Full HD)                                   |
| Aspect ratio                     | 16:9                                                                  |
| Panel brightness                 | 350 cd/m <sup>2</sup>                                                 |
| Static contrast                  | 1200:1                                                                |
| Response time (GTG)              | 8ms                                                                   |
| Viewing zone                     | horizontal/vertical: 178°/178°, right/left: 89°/89°, up/down: 89°/89° |
| Colour support                   | 16.7mln 8bit (NTSC 72%)                                               |
| Horizontal Sync                  | 30 - 80kHz                                                            |
| Viewable area W x H              | 698.4 x 392.9mm, 27.5 x 15.5"                                         |
| Bezel width (sides, top, bottom) | 14.75mm, 14,75mm, 15mm                                                |
| Pixel pitch                      | 0.364mm                                                               |
| Bezel colour and finish          | black, glossy                                                         |