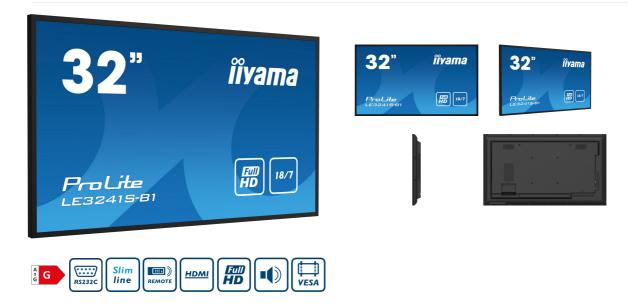

### 32" Full HD professional large format display with USB media playback

Set in a slim bezel, the iiyama LE3241S is a professional digital signage display offering 18/7 operating time and landscape orientation.

This Full HD and fanless IPS display guarantees great viewing from all angles, high brightness and exceptional colour clarity. With the built-in media player you can play your favourite music and show your most beautiful videos, photos and images directly on screen.

### INTERFACES / CONNECTORS / CONTROLS

| Analog signal input    | VGA x1 (max. 1920x1080 @60Hz)    |
|------------------------|----------------------------------|
| Digital signal input   | HDMI x3 (max. 3840x2160 @60Hz)   |
| Audio input            | Mini jack x1                     |
| Monitor control input  | RS-232c x1                       |
|                        | RJ45 (LAN) x1<br>IR x1           |
| Audio output           | RCA (L/R) x1<br>Speakers 2 x 10W |
| Monitor control output | RS-232c x1                       |
|                        | IR loop through x1               |
| HDCP                   | 2.2                              |
| USB ports              | x1 (2.0, FW update support)      |

### **FEATURES**

| Max. non-stop operating time | 18/7    |
|------------------------------|---------|
| Anti image retention         | yes     |
| Media playback               | yes     |
| Housing (bezel)              | plastic |