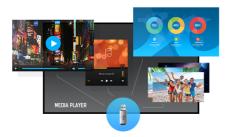

#### Media player

Play your favourite music and show your most beautiful videos, photos and images directly on screen from a flash drive or internal memory with the built-in media player.