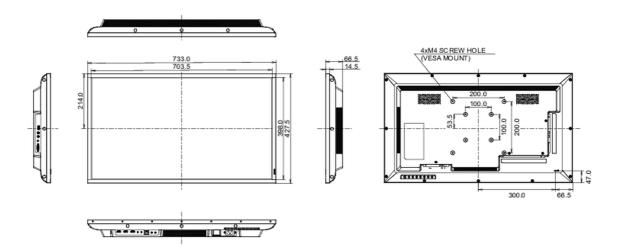

# 05 MECHANICAL

| Orientation                 | landscape                         |
|-----------------------------|-----------------------------------|
| Fanless design              | yes                               |
| VESA mounting               | 200 x 200mm                       |
| Operation temperature range | 0°C - 40°C                        |
| Storage temperature range   | - 20°C - 60°C                     |
| MTBF                        | 50000 hours (excluding backlight) |

### 09 DIMENSIONS / WEIGHT

| Product dimensions W x H x D | 733 x 427.5 x 66.5mm |
|------------------------------|----------------------|
| Box dimensions W x H x D     | 823 x 545 x 132mm    |
| Weight (without box)         | 5.3kg                |
| Weight (with box)            | 7.8kg                |
| EAN code                     | 4948570120918        |