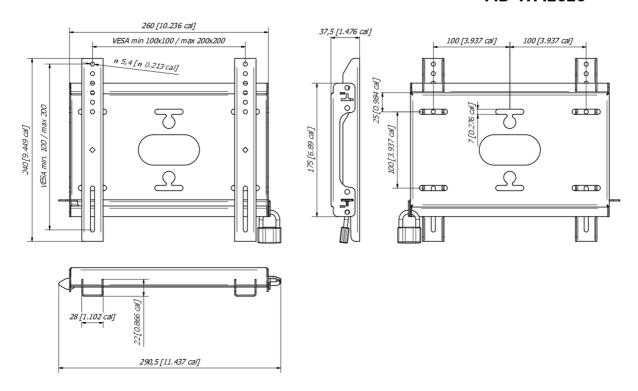

 Max weight capacity
 50kg / monitor

 VESA minimum
 100 x 100mm

 VESA maximum
 200 x 200mm

## 03 DIMENSIONS / WEIGHT

| Product dimensions W x H x D | 240 x 37,5 x %3mm |
|------------------------------|-------------------|
|------------------------------|-------------------|

| Weight (without box) | 1.1kg         |
|----------------------|---------------|
| EAN code             | 4948570033300 |