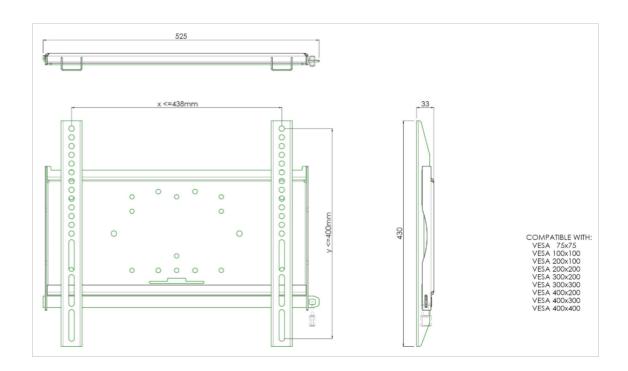

## Universal wall mount, max 438x400mm. 125kg

All universal wall mounts are VESA compatible. Besides wall mounting, all our wall mounts can be used for ceiling mounting in combination with a tube set and for floor mounting (using coupling bolts) together with a stand. The mounts include fastening material to secure the mount to the display. Furthermore they include a safety bar or fixation, offering you protection from theft; a padlock is to be added separately.