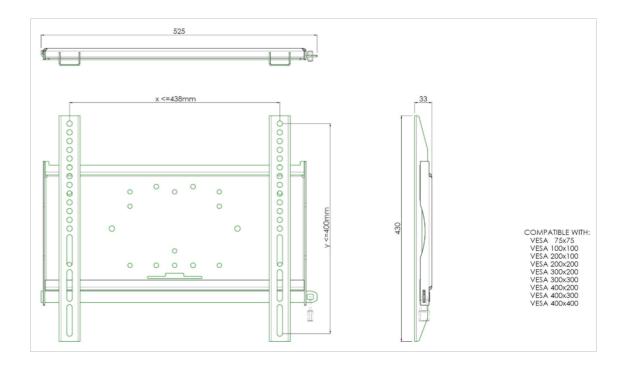

## Universal wall mount, max 438x400mm. 125kg

All universal wall mounts are VESA compatible. Besides wall mounting, all our wall mounts can be used for ceiling mounting in combination with a tube set and for floor mounting (using coupling bolts) together with a stand. The mounts include fastening material to secure the mount to the display. Furthermore they include a safety bar or fixation, offering you protection from theft; a padlock is to be added separately.