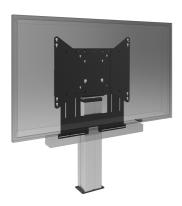

## Universal soundbar bracket for floor lifts and wall mounts

Upgrade the audio of your ijyama floor lift/ wall mounted large format display with this universal soundbar bracket and enjoy a better sound. The soundbar bracket allows you to install and use a soundbar below the display on our (height-adjustable) floor lifts and wall mounts. The soundbar bracket is mounted in between the back plate and the display using the display's lower VESA mounting bolts.

The bracket has a VESA width of 400/600. Max. distance between center lower VESA mounting holes and center soundbar mounting holes is 515mm. The bracket can be used in combination with an adapter set for displays with a larger VESA mounting pattern. Works with most soundbars.