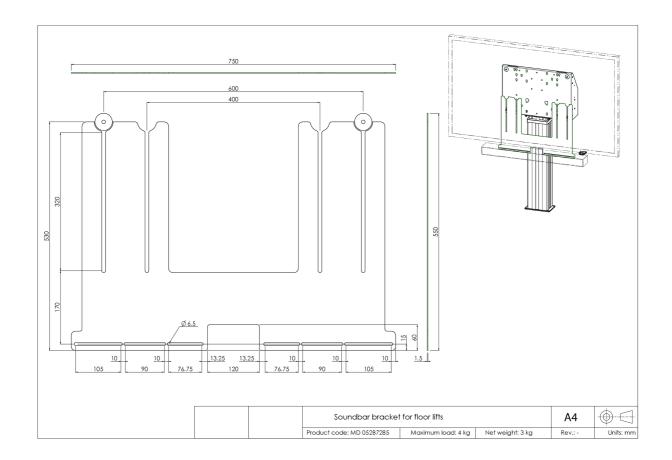

The bracket has a VESA width of 400/600. Max. distance between center lower VESA mounting holes and center soundbar mounting holes is 515mm. The bracket can be used in combination with an adapter set for displays with a larger VESA mounting pattern. Works with most soundbars.

## 02 DIMENSIONS / WEIGHT

| Product dimensions W x H x D | 750 x 530 x 1.5mm |
|------------------------------|-------------------|
| Weight (without box)         | 4kg               |
| Weight (with box)            | 5kg               |
| EAN code                     | 4948570032297     |