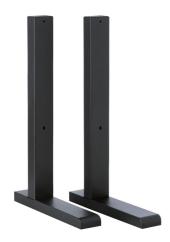

## iiyama large format display desk stand

A stylish solution for various iiyama large format displays. Easy to install and suited for stable mounting. Suited for:  $\underline{\text{LH4265S-B1}}$ ,  $\underline{\text{LH5565S-B1}}$ ,  $\underline{\text{TH5565MIS-B1/W1}}$ 

Type desk stand

Number of screens 1

02 DIMENSIONS / WEIGHT

**EAN code** 4948570115310

All trademarks and registered trademarks acknowledged. E & O E. Specification subject to change without notice. All LCD's comply with ISO-9241-307:2008 in connection with pixel defects.