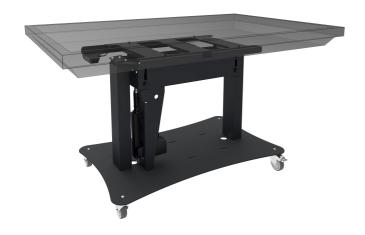

## Tip & Touch stand on wheels (electrical tip function) max. 65 inch, 60 kg

Specifically developed for touch screens which can be used in the face-up (table) position. This wheeled stand has electrical height adjustment from 660-1320 mm (table height). The Tip & Touch stand is equipped with an electrical tip function. Furthermore the head of the stand contains a fixed bracket with most VESA-patterns integrated. Screens up to 60 kg can be attached. Please note: Check if your display/flat screen is suitable for horizontal use.