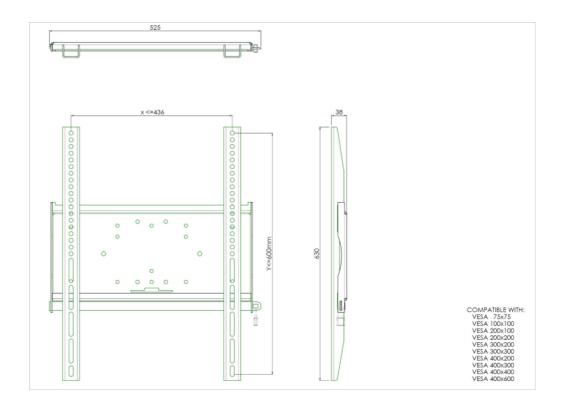

## Universal wall mount, max 436x600mm. 125kg

The MD 052B1010 is a wall mount with longer brackets (63cm) which makes it ideally suitable for mounting small to medium sized large format displays in portrait orientation. Included with the wall mount is a special safety bar to securely fasten your display. Padlock not included. All universal wall mounts are VESA compatible and come with fastening materials necessary to secure the mount to the display. Besides wall mounting, our wall mounts can be used for ceiling mounting in combination with a tube set, and directly fastened to the stand thanks to its 170 x 140 mm mounting pattern.

| Туре              | wall mount  |
|-------------------|-------------|
| Number of screens | 1           |
| VESA maximum      | 400 x 600mm |

All trademarks and registered trademarks acknowledged. E & O E. Specification subject to change without notice. All LCD's comply with ISO-9241-307:2008 in connection with pixel defects.