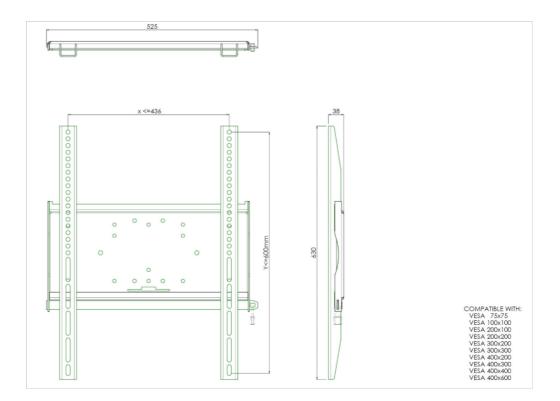

## Universal wall mount, max 436x600mm. 125kg

The MD 052B1010 is a wall mount with longer brackets (63cm) which makes it ideally suitable for mounting small to medium sized large format displays in portrait orientation. Included with the wall mount is a special safety bar to securely fasten your display. Padlock not included. All universal wall mounts are VESA compatible and come with fastening materials necessary to secure the mount to the display. Besides wall mounting, our wall mounts can be used for ceiling mounting in combination with a tube set, and directly fastened to the stand thanks to its 170 x 140 mm mounting pattern.

| Típus           | wall mount  |
|-----------------|-------------|
| Képernyők száma | 1           |
| VESA maximum    | 400 x 600mm |

All trademarks and registered trademarks acknowledged. E & O E. Specification subject to change without notice. All LCD's comply with ISO-9241-307:2008 in connection with pixel defects.