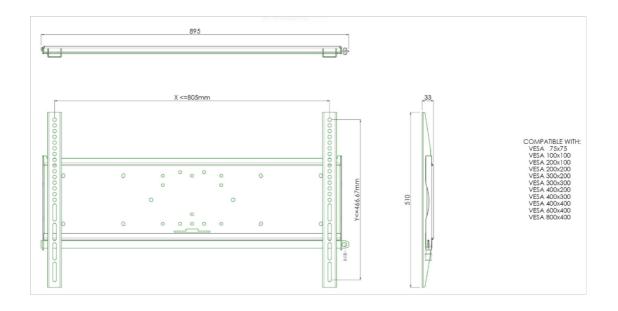

## Universal wall mount, max 805x466mm. 125kg

All universal wall mounts are VESA compatible. Besides wall mounting, our wall mounts can be used for ceiling mounting in combination with a tube set, and directly fastened to the stands thanks to its 170 x 140 mm mounting pattern. The mounts include fastening material to secure the mount to the display. Furthermore they include a safety bar or fixation, offering you protection from theft; a padlock is to be added separately.

VESA minimum 75 x 75mm

VESA maximum 800 x 400mm

All trademarks and registered trademarks acknowledged. E & O E. Specification subject to change without notice. All LCD's comply with ISO-9241-307:2008 in connection with pixel defects.