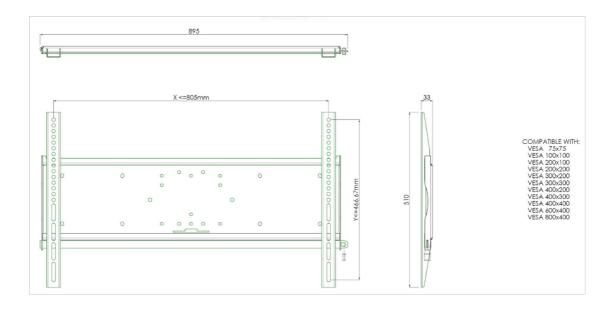

## Universal wall mount, max 805x466mm. 125kg

All universal wall mounts are VESA compatible. Besides wall mounting, our wall mounts can be used for ceiling mounting in combination with a tube set, and directly fastened to the stands thanks to its 170 x 140 mm mounting pattern. The mounts include fastening material to secure the mount to the display. Furthermore they include a safety bar or fixation, offering you protection from theft; a padlock is to be added separately.

VESA minimum

VESA maximum

75 x 75mm 800 x 400mm

All trademarks and registered trademarks acknowledged. E & O E. Specification subject to change without notice. All LCD's comply with ISO-9241-307:2008 in connection with pixel defects.