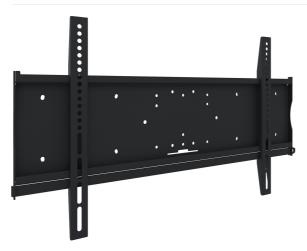

## Universal wall mount, max 805x466mm. 125kg

All universal wall mounts are VESA compatible. Besides wall mounting, our wall mounts can be used for ceiling mounting in combination with a tube set, and directly fastened to the stands thanks to its 170 x 140 mm mounting pattern. The mounts include fastening material to secure the mount to the display. Furthermore they include a safety bar or fixation, offering you protection from theft; a padlock is to be added separately.