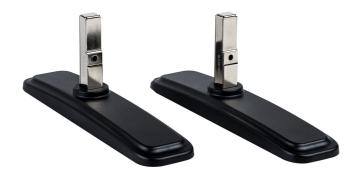

## iiyama desk stands for LFD's up to 55"

Stylish solution for the iiyama large format displays. Easy mounting system for easy installation and stable mounting.

Suitable for the <u>ProLite LE4340S-B1</u>, <u>LE4840S-B1</u>, <u>LE5540S-B1</u>, <u>LH4281S-B1</u>, <u>LH4981S-B1</u>, <u>LH4981S-B1</u>, <u>LH4282SB-B1</u>, <u>LH4282SB-B1</u>, <u>LE4340UHS-B1</u>, <u>LE5040UHS-B1</u> & <u>LE5540UHS-B1</u>