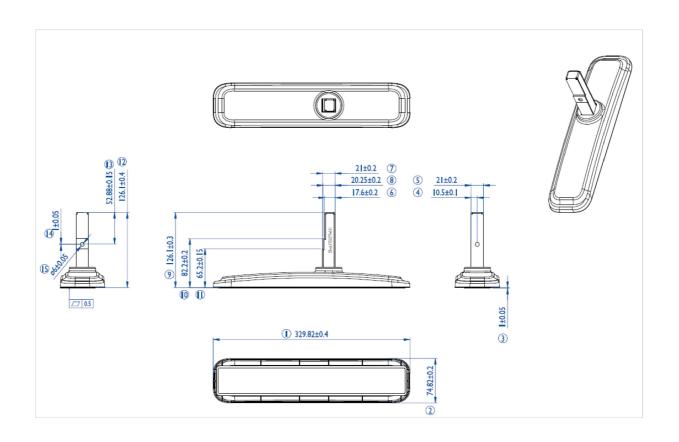

## 02 MÉRETEK / SÚLY

**EAN kód** 4948570031856

All trademarks and registered trademarks acknowledged. E & O E. Specification subject to change without notice. All LCD's comply with ISO-9241-307:2008 in connection with pixel defects.