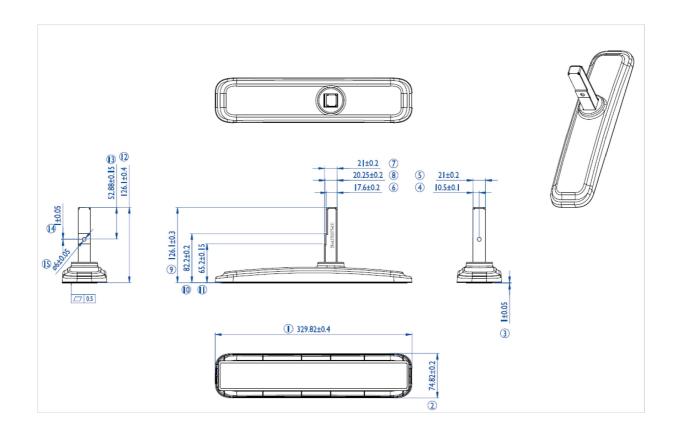

## 02 MÉRETEK / SÚLY

**EAN kód** 4948570031856

All trademarks and registered trademarks acknowledged. E & O E. Specification subject to change without notice. All LCD's comply with ISO-9241-307:2008 in connection with pixel defects.