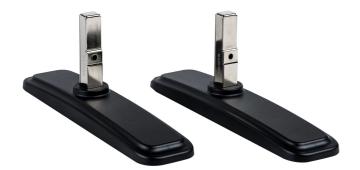

## iiyama desk stands for LFD's up to 55"

Stylish solution for the iiyama large format displays. Easy mounting system for easy installation and stable mounting.

Suitable for the <u>ProLite LE4340S-B1</u>, <u>LE4840S-B1</u>, <u>LE5540S-B1</u>, <u>LH4281S-B1</u>, <u>LH4981S-B1</u>, <u>LH4982SB-B1</u>, <u>LH4982SB-B1</u>, <u>LH5582SB-B1</u>, <u>LE4340UHS-B1</u>, <u>LE5040UHS-B1</u> & <u>LE5540UHS-B1</u>