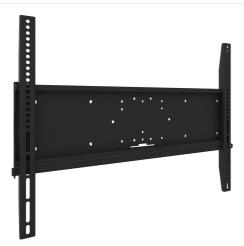

## Universal wall mount, max 800x600mm. 125kg

All universal wall mounts are VESA compatible. Besides wall mounting, our wall mounts can be used for ceiling mounting in combination with a tube set, and directly fastened to the stands thanks to its 170x140mm mounting pattern. The mounts include fastening material to secure the mount to the display. Furthermore they include a safety bar or fixation, offering you protection from theft; a padlock is to be added separately.