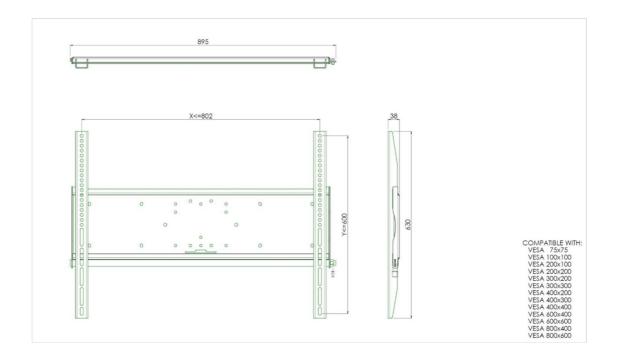

## 01 TECHNICAL SPECIFICATION

| Max weight capacity | 125kg / monitor |
|---------------------|-----------------|
| VESA minimum        | 75 x 75mm       |
| VESA maximum        | 800 x 600mm     |

02 DIMENSIONS / WEIGHT