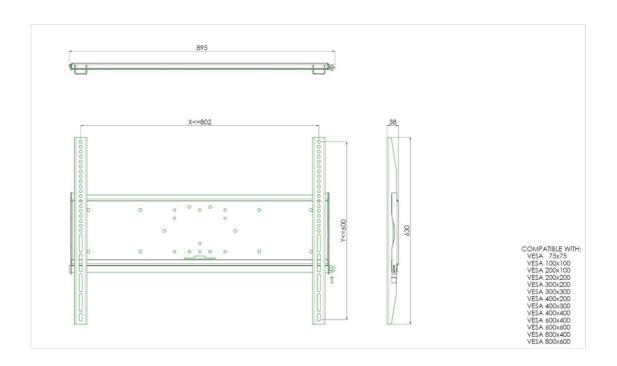

## Universal wall mount, max 800x600mm. 125kg

All universal wall mounts are VESA compatible. Besides wall mounting, our wall mounts can be used for ceiling mounting in combination with a tube set, and directly fastened to the stands thanks to its 170x140mm mounting pattern. The mounts include fastening material to secure the mount to the display. Furthermore they include a safety bar or fixation, offering you protection from theft; a padlock is to be added separately.

## 01 TECHNIKAI PARAMÉTEREK

| Maximális teherbírás | 125kg / monitor |
|----------------------|-----------------|
| VESA minimum         | 75 x 75mm       |
| VESA maximum         | 800 x 600mm     |

## 02 MÉRETEK / SÚLY

Súly (doboz nélkül)

9kg

All trademarks and registered trademarks acknowledged. E & O E. Specification subject to change without notice. All LCD's comply with ISO-9241-307:2008 in connection with pixel defects.