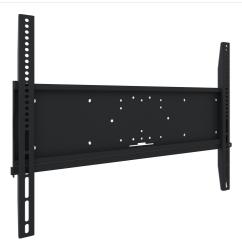

## Universal wall mount, max 800x600mm. 125kg

All universal wall mounts are VESA compatible. Besides wall mounting, our wall mounts can be used for ceiling mounting in combination with a tube set, and directly fastened to the stands thanks to its 170x140mm mounting pattern. The mounts include fastening material to secure the mount to the display. Furthermore they include a safety bar or fixation, offering you protection from theft; a padlock is to be added separately.

## 01 TECHNIKAI PARAMÉTEREK

| Maximális teherbírás | 125kg / monitor |
|----------------------|-----------------|
| VESA minimum         | 75 x 75mm       |
| VESA maximum         | 800 x 600mm     |