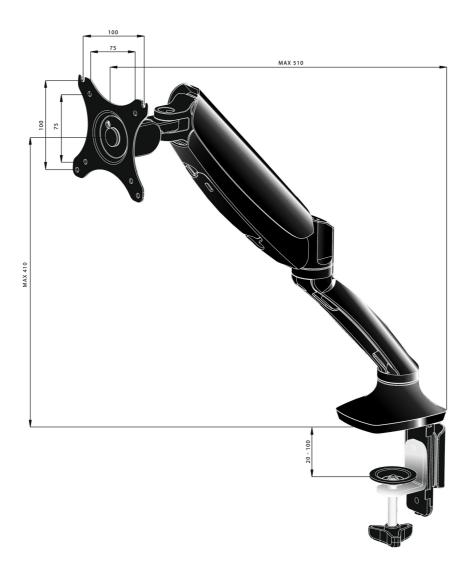

## TECHNICAL SPECIFICATION

| Туре                | gas spring desk mount for desktop monitor |
|---------------------|-------------------------------------------|
| Number of screens   | 1                                         |
| Desk monut          | desk clamp or desk grommet                |
| Screen size         | 10" - 27"                                 |
| Height adjustment   | 0 - 410mm                                 |
| Screen rotation     | PIVOT 90°                                 |
| Tilt                | -85° - 15°                                |
| Swivel              | 360°                                      |
| Max weight capacity | 5kg / monitor                             |
| VESA minimum        | 75 x 75mm                                 |
| VESA maximum        | 100 x 100mm                               |