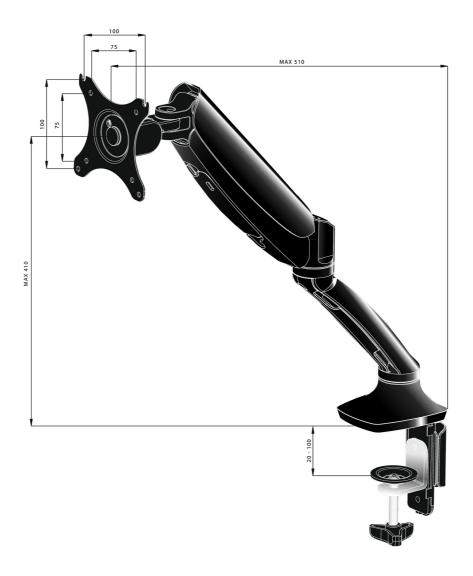

## TECHNICAL SPECIFICATION

| Туре                | gas spring desk mount for desktop monitor |
|---------------------|-------------------------------------------|
| Number of screens   | 1                                         |
| Desk monut          | desk clamp or desk grommet                |
| Screen size         | 10" - 27"                                 |
| Height adjustment   | 0 - 410mm                                 |
| Screen rotation     | PIVOT 90°                                 |
| Tilt                | -85° - 15°                                |
| Swivel              | 360°                                      |
| Max weight capacity | 5kg / monitor                             |
| VESA minimum        | 75 x 75mm                                 |
| VESA maximum        | 100 x 100mm                               |