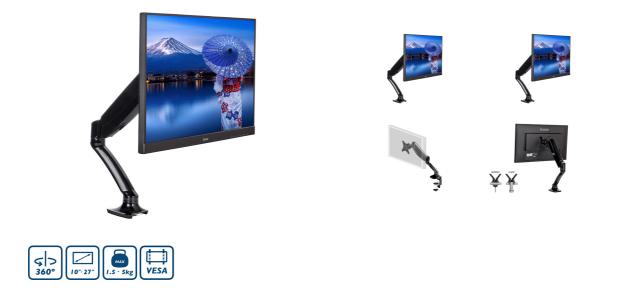

### Sleek and stylish single gas spring monitor arm

The iiyama DS3001C-B1 is a desk mount (grommet or clamp) for flat screens up to 27". Using the arm guarantees you gain additional space on your desk and the cable management system helps to keep the workplace tidy. But more importantly, offering broad adjustment capabilities including tilt, swivel, height and rotation, the arm makes sure you can easily adjust the screen position to your preferences assuring ergonomic body posture.

## TECHNICAL SPECIFICATION

| Туре                | gas spring desk mount for desktop monitor |
|---------------------|-------------------------------------------|
| Number of screens   | 1                                         |
| Desk monut          | desk clamp or desk grommet                |
| Screen size         | 10" - 27"                                 |
| Height adjustment   | 0 - 410mm                                 |
| Screen rotation     | PIVOT 90°                                 |
| Tilt                | -85° - 15°                                |
| Swivel              | 360°                                      |
| Max weight capacity | 5kg / monitor                             |
| VESA minimum        | 75 x 75mm                                 |
| VESA maximum        | 100 x 100mm                               |