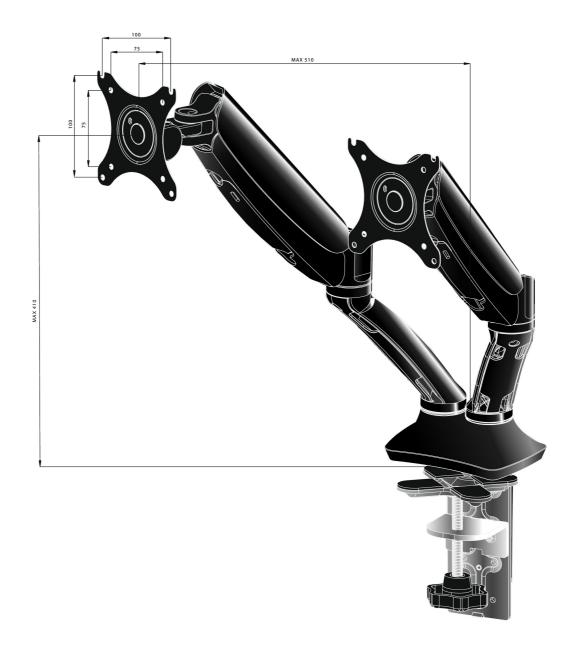

## 01 TECHNICAL SPECIFICATION

| Туре                | gas spring desk mount for desktop monitor |
|---------------------|-------------------------------------------|
| Number of screens   | 2                                         |
| Desk monut          | desk clamp or desk grommet                |
| Screen size         | 10" - 27"                                 |
| Height adjustment   | 0 - 410mm                                 |
| Screen rotation     | PIVOT 90°                                 |
| Tilt                | -85° - 15°                                |
| Swivel              | 360°                                      |
| Max weight capacity | 5kg / monitor                             |
| VESA minimum        | 75 x 75mm                                 |
| VESA maximum        | 100 x 100mm                               |