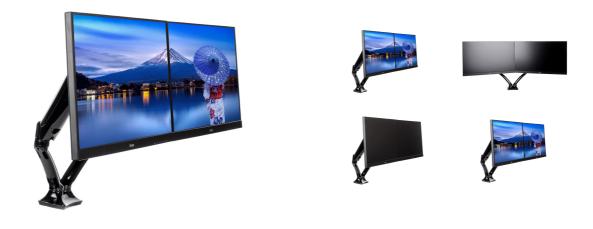

## Sleek and stylish dual gas spring arm

The iiyama DS3002C-B1 is a desk mount (grommet or clamp) for two flat screens up to 27". Using the arm you save space on your desk and thanks to the cable management system it is easier to keep your workplace tidy. But what is more important, offering broad adjustment capabilities including tilt, swivel, height and rotation, the dual gas spring arm makes sure you can easily adjust the position of the screens to your preferences assuring ergonomic body posture.

## 01 TECHNICAL SPECIFICATION

| Туре                | gas spring desk mount for desktop monitor |
|---------------------|-------------------------------------------|
| Number of screens   | 2                                         |
| Desk monut          | desk clamp or desk grommet                |
| Screen size         | 10" - 27"                                 |
| Height adjustment   | 0 - 410mm                                 |
| Screen rotation     | PIVOT 90°                                 |
| Tilt                | -85° - 15°                                |
| Swivel              | 360°                                      |
| Max weight capacity | 5kg / monitor                             |
| VESA minimum        | 75 x 75mm                                 |
| VESA maximum        | 100 x 100mm                               |