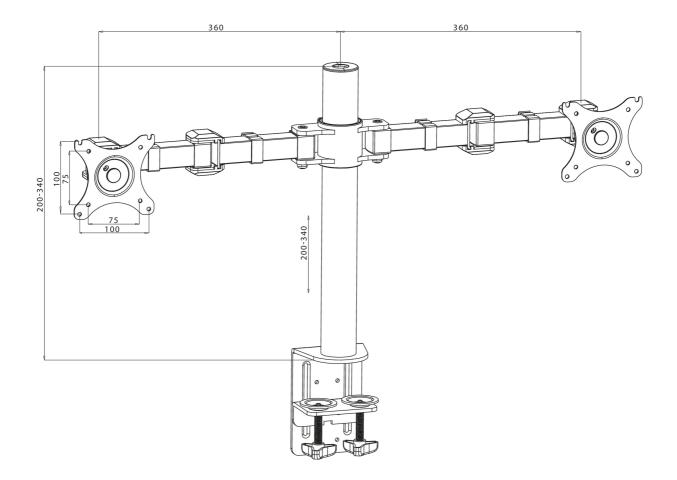

## 01 TECHNICAL SPECIFICATION

| Туре                | desk mount for desktop monitor |
|---------------------|--------------------------------|
| Number of screens   | 2                              |
| Desk monut          | desk clamp                     |
| Screen size         | 10" - 30"                      |
| Height adjustment   | 200 - 400mm                    |
| Screen rotation     | PIVOT 90°                      |
| Tilt                | -85° - 15°                     |
| Swivel              | 180°                           |
| Max weight capacity | 10kg / monitor                 |
| VESA minimum        | 75 x 75mm                      |
| VESA maximum        | 100 x 100mm                    |