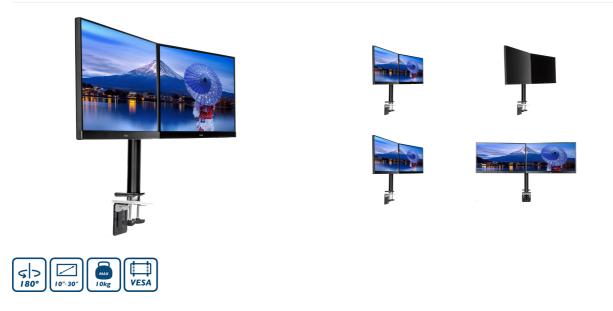

## Simple and functional dual desktop arm

The iiyama DS1002C-B1 is a desk mount (clamp) for two flat screens up to 30". Thanks to the arm you can save space on your desk and the cable management system helps to keep your workplace tidy. Broad adjustment capabilities, including tilt, swivel, height and rotation, the arm offers, allow you to easily adjust the position of the screens to your preferences assuring comfortable and healthy body posture.

## 01 TECHNICAL SPECIFICATION

| Туре                | desk mount for desktop monitor |
|---------------------|--------------------------------|
| Number of screens   | 2                              |
| Desk monut          | desk clamp                     |
| Screen size         | 10" - 30"                      |
| Height adjustment   | 200 - 400mm                    |
| Screen rotation     | PIVOT 90°                      |
| Tilt                | -85° - 15°                     |
| Swivel              | 180°                           |
| Max weight capacity | 10kg / monitor                 |
| VESA minimum        | 75 x 75mm                      |
| VESA maximum        | 100 x 100mm                    |