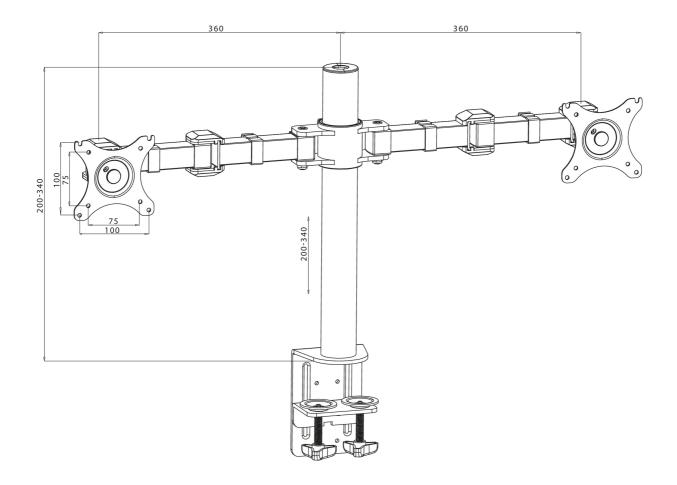

## 01 TECHNICAL SPECIFICATION

| Туре                | desk mount for desktop monitor |
|---------------------|--------------------------------|
| Number of screens   | 2                              |
| Desk monut          | desk clamp                     |
| Screen size         | 10" - 30"                      |
| Height adjustment   | 200 - 400mm                    |
| Screen rotation     | PIVOT 90°                      |
| Tilt                | -85° - 15°                     |
| Swivel              | 180°                           |
| Max weight capacity | 10kg / monitor                 |
| VESA minimum        | 75 x 75mm                      |
| VESA maximum        | 100 x 100mm                    |