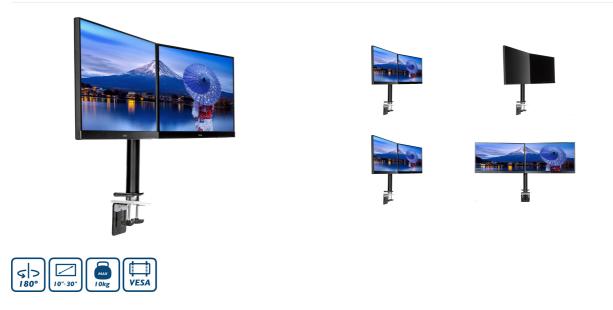

## Simple and functional dual monitor arm

The iiyama DS1002C-B1 is a desk mount (clamp) for two flat screens up to 30". Thanks to the monitor arm you can save space on your desk and the cable management system helps to keep your workplace tidy. Broad adjustment capabilities, including tilt, swivel, height and rotation, the arm offers, allow you to easily adjust the position of the screens to your preferences assuring comfortable and healthy body posture.

## 01 TECHNICAL SPECIFICATION

| Туре                | desk mount for desktop monitor |
|---------------------|--------------------------------|
| Number of screens   | 2                              |
| Desk monut          | desk clamp                     |
| Screen size         | 10" - 30"                      |
| Height adjustment   | 200 - 400mm                    |
| Screen rotation     | PIVOT 90°                      |
| Tilt                | -85° - 15°                     |
| Swivel              | 180°                           |
| Max weight capacity | 10kg / monitor                 |
| VESA minimum        | 75 x 75mm                      |
| VESA maximum        | 100 x 100mm                    |