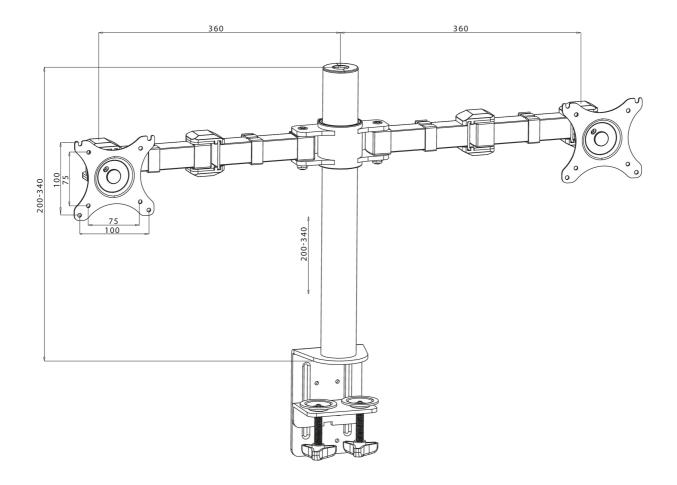

## 01 TECHNICAL SPECIFICATION

| Туре                | desk mount for desktop monitor |
|---------------------|--------------------------------|
| Number of screens   | 2                              |
| Desk monut          | desk clamp                     |
| Screen size         | 10" - 30"                      |
| Height adjustment   | 200 - 400mm                    |
| Screen rotation     | PIVOT 90°                      |
| Tilt                | -85° - 15°                     |
| Swivel              | 180°                           |
| Max weight capacity | 10kg / monitor                 |
| VESA minimum        | 75 x 75mm                      |
| VESA maximum        | 100 x 100mm                    |