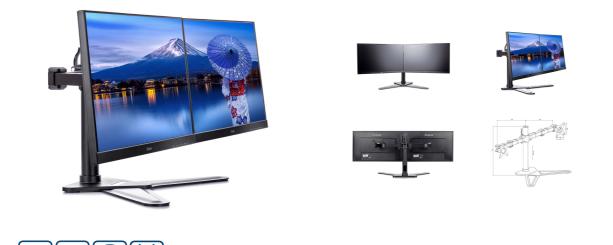

## Comfortable dual desktop stand

The iiyama DS1002D-B1 is a desk mount stand for two flat screens up to 30". The monitor arm allows you to save space on your desk reducing the number of stands to one only and the cable management system makes it easier to keep your workplace tidy. The easy to set-up stand offers broad adjustment capabilities, including tilt, swivel, height and rotation, so you can easily adjust the position of both screens to your preferences assuring comfortable and healthy body posture.

## 01 TECHNICAL SPECIFICATION

| Туре                | desk stand for desktop monitor |
|---------------------|--------------------------------|
| Number of screens   | 2                              |
| Desk monut          | stand                          |
| Screen size         | 10" - 30"                      |
| Height adjustment   | 200 - 340mm                    |
| Screen rotation     | PIVOT 90°                      |
| Tilt                | -85° - 15°                     |
| Swivel              | 180°                           |
| Max weight capacity | 10kg / monitor                 |
| VESA minimum        | 75 x 75mm                      |
| VESA maximum        | 100 x 100mm                    |