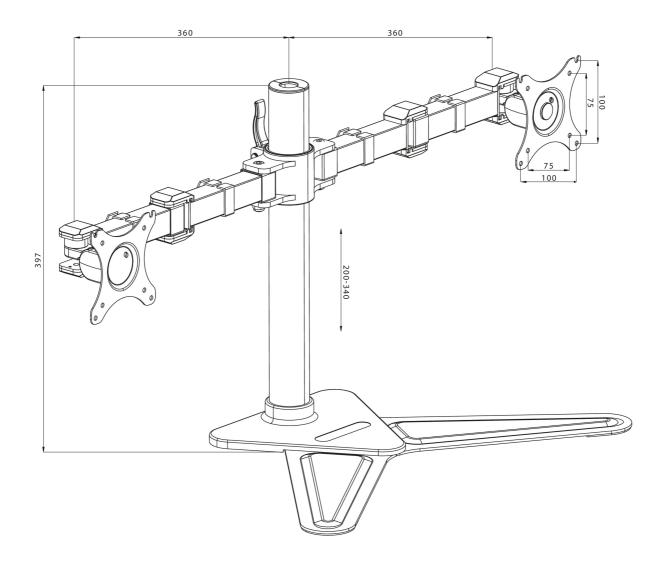

## 01 TECHNICAL SPECIFICATION

| Туре                | desk stand for desktop monitor |
|---------------------|--------------------------------|
| Number of screens   | 2                              |
| Desk monut          | stand                          |
| Screen size         | 10" - 30"                      |
| Height adjustment   | 200 - 340mm                    |
| Screen rotation     | PIVOT 90°                      |
| Tilt                | -85° - 15°                     |
| Swivel              | 180°                           |
| Max weight capacity | 10kg / monitor                 |
| VESA minimum        | 75 x 75mm                      |
| VESA maximum        | 100 x 100mm                    |