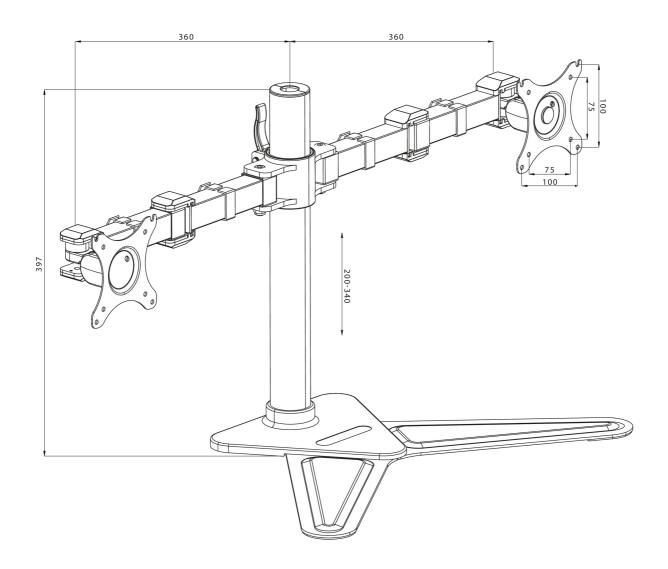

## Comfortable dual monitor arm stand

The iiyama DS1002D-B1 is a desk stand for two flat screens up to 30". The monitor arm allows you to save space on your desk reducing the number of stands to one only and the cable management system makes it easier to keep your workplace tidy. The easy to set-up stand offers broad adjustment capabilities, including tilt, swivel, height and rotation, so you can easily adjust the position of both screens to your preferences assuring comfortable and healthy body posture.

## **TECHNICAL SPECIFICATION**

| Туре                | desk stand for desktop monitor |
|---------------------|--------------------------------|
| Number of screens   | 2                              |
| Desk monut          | stand                          |
| Screen size         | 10" - 30"                      |
| Height adjustment   | 200 - 340mm                    |
| Screen rotation     | PIVOT 90°                      |
| Tilt                | -85° - 15°                     |
| Swivel              | 180°                           |
| Max weight capacity | 10kg / monitor                 |
| VESA minimum        | 75 x 75mm                      |
| VESA maximum        | 100 x 100mm                    |