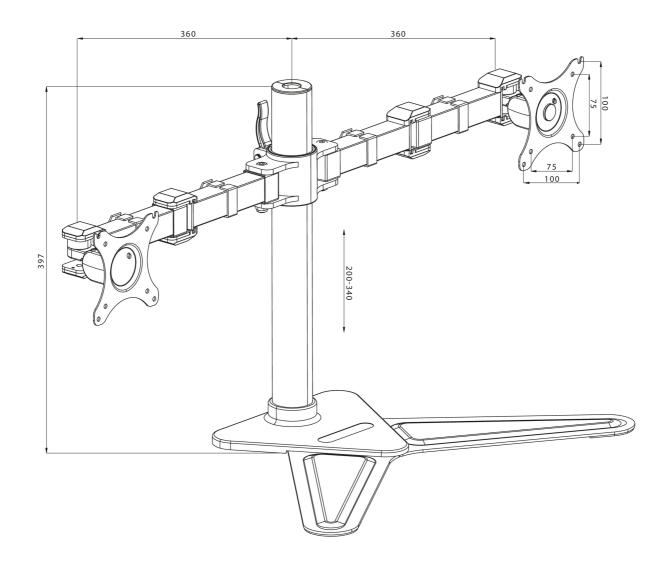

## Comfortable dual monitor arm stand

The iiyama DS1002D-B1 is a desk stand for two flat screens up to 30". The monitor arm allows you to save space on your desk reducing the number of stands to one only and the cable management system makes it easier to keep your workplace tidy. The easy to set-up stand offers broad adjustment capabilities, including tilt, swivel, height and rotation, so you can easily adjust the position of both screens to your preferences assuring comfortable and healthy body posture.

## **TECHNICAL SPECIFICATION**

| Туре                | desk stand for desktop monitor |
|---------------------|--------------------------------|
| Number of screens   | 2                              |
| Desk monut          | stand                          |
| Screen size         | 10" - 30"                      |
| Height adjustment   | 200 - 340mm                    |
| Screen rotation     | PIVOT 90°                      |
| Tilt                | -85° - 15°                     |
| Swivel              | 180°                           |
| Max weight capacity | 10kg / monitor                 |
| VESA minimum        | 75 x 75mm                      |
| VESA maximum        | 100 x 100mm                    |