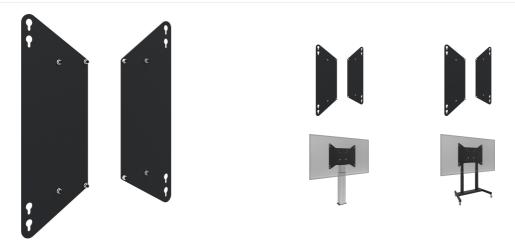

## Adapter for floor lifts

The Adapter set to VESA 600-500/600 and VESA 800-500/600, is specially developed for users who wish to install a Large Format Display with a larger VESA mounting pattern to floor lifts with a smaller VESA mounting pattern. This adapter set can not be used for displays with VESA 800-400.