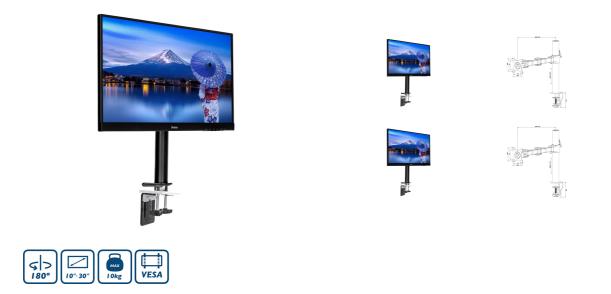

## Simple and functional single monitor arm

The iiyama DS1001C-B1 is a desk mount (grommet or clamp) for flat screens up to 30". Using the monitor arm gives you additional space on your desk and the cable management system helps to keep the workplace tidy. Broad adjustment capabilities, including tilt, swivel, height and rotation, the arm offers, allow you to easily adjust the position of the screen to your preferences assuring comfortable and healthy body posture.

## TECHNICAL SPECIFICATION

| Туре                | desk mount for desktop monitor |
|---------------------|--------------------------------|
| Number of screens   | 1                              |
| Desk monut          | desk clamp or desk grommet     |
| Screen size         | 10" - 30"                      |
| Height adjustment   | 200 - 400mm                    |
| Screen rotation     | PIVOT 90°                      |
| Tilt                | -85° - 15°                     |
| Swivel              | 180°                           |
| Max weight capacity | 10kg / monitor                 |
| VESA minimum        | 75 x 75mm                      |
| VESA maximum        | 100 x 100mm                    |