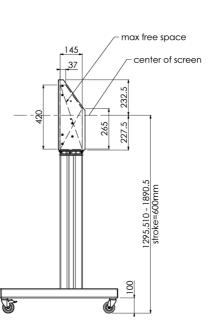

## 01 TECHNICAL SPECIFICATION

| Number of screens   | 1               |
|---------------------|-----------------|
| Screen size         | 32" - 86"       |
| Max weight capacity | 120kg / monitor |
| VESA minimum        | 200 x 200mm     |
| VESA maximum        | 600 x 400mm     |

## 02 DIMENSIONS / WEIGHT

Product dimensions W x H x D

Weight (without box)

1058 x 1890.5 x 772mm

52kg

03 RELATED INFORMATION

**Related products** 

MD 063B7240, MD 052B7288