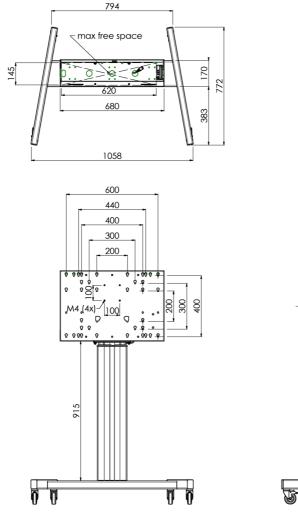

## 01 TECHNICAL SPECIFICATION

| Number of screens   | 1               |
|---------------------|-----------------|
| Screen size         | 32" - 86"       |
| Max weight capacity | 120kg / monitor |
| VESA minimum        | 200 x 200mm     |
| VESA maximum        | 600 x 400mm     |

## 02 DIMENSIONS / WEIGHT

Product dimensions W x H x D

Weight (without box)

1058 x 1890.5 x 772mm

52kg

03 RELATED INFORMATION

**Related products** 

MD 063B7240, MD 052B7288