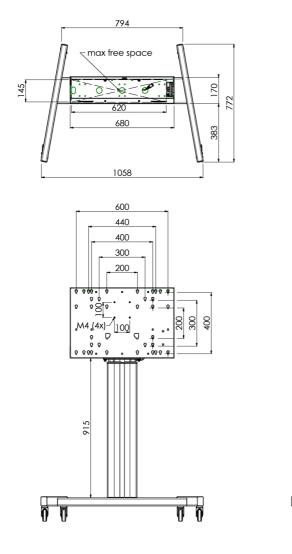

## 01 TECHNICAL SPECIFICATION

| Number of screens   | 1               |
|---------------------|-----------------|
| Screen size         | 32" - 86"       |
| Max weight capacity | 120kg / monitor |
| VESA minimum        | 200 x 200mm     |
| VESA maximum        | 600 x 400mm     |

## 02 DIMENSIONS / WEIGHT

Product dimensions W x H x D

Weight (without box)

1058 x 1890.5 x 772mm

52kg

03 RELATED INFORMATION

**Related products** 

MD 063B7240, MD 052B7288