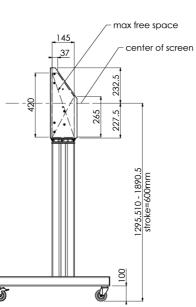

## 02 DIMENSIONS / WEIGHT

Product dimensions W x H x D

Weight (without box)

1058 x 1890.5 x 772mm

52kg

03 RELATED INFORMATION

**Related products** 

MD 063B7240, MD 052B7288