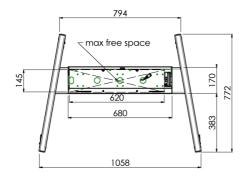

Producto dimensiones W x H x D

1058 x 1890.5 x 772mm

Peso (sin caja)

52kg

Productos relacionados

MD 063B7240, MD 052B7288

All trademarks and registered trademarks acknowledged. E & O E. Specification subject to change without notice. All LCD's comply with ISO-9241-307:2008 in connection with pixel defects.