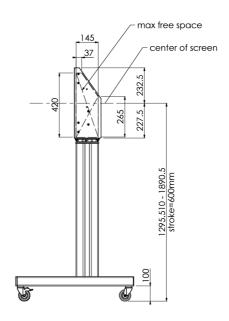

Producto dimensiones W x H x D

1058 x 1890.5 x 772mm

Peso (sin caja)

52kg

Productos relacionados

MD 063B7240, MD 052B7288

All trademarks and registered trademarks acknowledged. E & O E. Specification subject to change without notice. All LCD's comply with ISO-9241-307:2008 in connection with pixel defects.