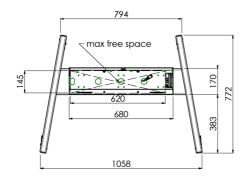

## 01 ESPECIFICACIÓN TÉCNICA

| Número de pantallas | 1               |
|---------------------|-----------------|
| Tamaño de pantalla  | 32" - 86"       |
| Peso máximo         | 120kg / monitor |
| VESA minimum        | 200 x 200mm     |
| VESA maximum        | 600 x 400mm     |

Producto dimensiones W x H x D

1058 x 1890.5 x 772mm

Peso (sin caja)

52kg

Productos relacionados

MD 063B7240, MD 052B7288

All trademarks and registered trademarks acknowledged. E & O E. Specification subject to change without notice. All LCD's comply with ISO-9241-307:2008 in connection with pixel defects.