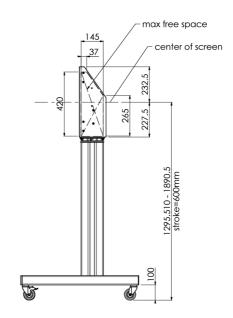

Producto dimensiones W x H x D

1058 x 1890.5 x 772mm

Peso (sin caja)

52kg

Productos relacionados

MD 063B7240, MD 052B7288

All trademarks and registered trademarks acknowledged. E & O E. Specification subject to change without notice. All LCD's comply with ISO-9241-307:2008 in connection with pixel defects.