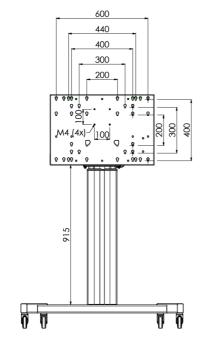

## 01 ESPECIFICACIÓN TÉCNICA

| Número de pantallas | 1               |
|---------------------|-----------------|
| Tamaño de pantalla  | 32" - 86"       |
| Peso máximo         | 120kg / monitor |
| VESA minimum        | 200 x 200mm     |
| VESA maximum        | 600 x 400mm     |

Producto dimensiones W x H x D

1058 x 1890.5 x 772mm

Peso (sin caja)

52kg

Productos relacionados

MD 063B7240, MD 052B7288

All trademarks and registered trademarks acknowledged. E & O E. Specification subject to change without notice. All LCD's comply with ISO-9241-307:2008 in connection with pixel defects.