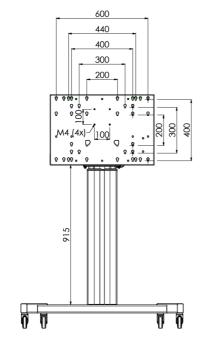

## 01 ESPECIFICACIÓN TÉCNICA

| Número de pantallas | 1               |
|---------------------|-----------------|
| Tamaño de pantalla  | 32" - 86"       |
| Peso máximo         | 120kg / monitor |
| VESA minimum        | 200 x 200mm     |
| VESA maximum        | 600 x 400mm     |