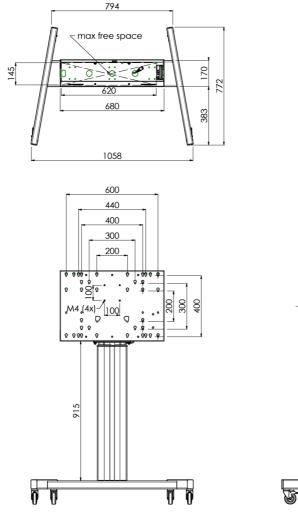

## 02 DIMENSIONS / WEIGHT

Product dimensions W x H x D

Weight (without box)

1058 x 1890.5 x 772mm 52kg

03 RELATED INFORMATION

**Related products** 

MD 063B7240, MD 052B7288

All trademarks and registered trademarks acknowledged. E & O E. Specification subject to change without notice. All LCD's comply with ISO-9241-307:2008 in connection with pixel defects.