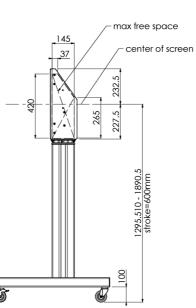

## 02 DIMENSIONS / WEIGHT

Product dimensions W x H x D

Weight (without box)

1058 x 1890.5 x 772mm 52kg

03 RELATED INFORMATION

**Related products** 

MD 063B7240, MD 052B7288

All trademarks and registered trademarks acknowledged. E & O E. Specification subject to change without notice. All LCD's comply with ISO-9241-307:2008 in connection with pixel defects.