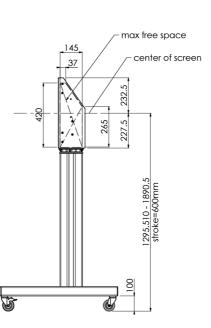

## 01 TECHNICAL SPECIFICATION

| Number of screens   | 1               |
|---------------------|-----------------|
| Screen size         | 32" - 86"       |
| Max weight capacity | 120kg / monitor |
| VESA minimum        | 200 x 200mm     |
| VESA maximum        | 600 x 400mm     |

## 02 DIMENSIONS / WEIGHT

Product dimensions W x H x D

Weight (without box)

1058 x 1890.5 x 772mm 52kg

03 RELATED INFORMATION

**Related products** 

MD 063B7240, MD 052B7288

All trademarks and registered trademarks acknowledged. E & O E. Specification subject to change without notice. All LCD's comply with ISO-9241-307:2008 in connection with pixel defects.