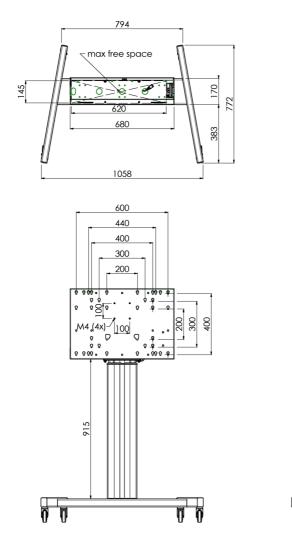

## 02 DIMENSIONS / WEIGHT

Product dimensions W x H x D

Weight (without box)

1058 x 1890.5 x 772mm 52kg

03 RELATED INFORMATION

**Related products** 

MD 063B7240, MD 052B7288

All trademarks and registered trademarks acknowledged. E & O E. Specification subject to change without notice. All LCD's comply with ISO-9241-307:2008 in connection with pixel defects.