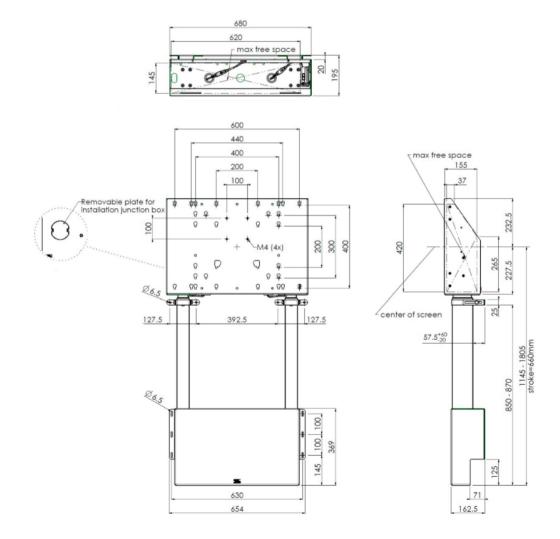

## Wall lift for large format (touch) displays up to 120kg.

Floor supported wall lift for (touch) screens, max 120 kg A motorized trolley for touch screens up to VESA 600-400. Thanks to its double columns it offers extra stability and robustness for working with a touch display. It features an electrical regulation guaranteeing a continuous and silent height adjustment, and an integrated screen bracket containing most VESA patterns, making it suitable for almost every display. At the back side of the mounting utility, there is space reserved for placing a mini PC or thin client. Please note: If your screen is too big (VESA 600-500/600 or VESA 800-500/600), please use the MD 052B7280 adapter. For screens with VESA 800-400, please use the MD 052B7265 adapter.

TECHNICAL SPECIFICATION

Screen size Max weight capacity

120kg / monitor

65" - 86"

EAN code

4948570032433

All trademarks and registered trademarks acknowledged. E & O E. Specification subject to change without notice. All LCD's comply with ISO-9241-307:2008 in connection with pixel defects.