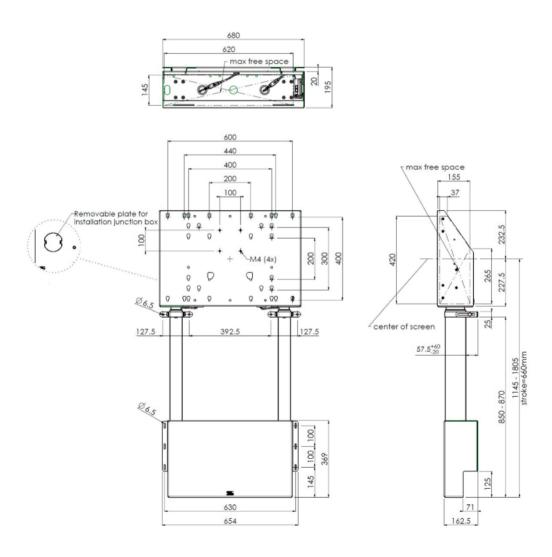

## Wall lift for large format (touch) displays up to 120kg.

Floor supported wall lift for (touch) screens, max 120 kg A motorized trolley for touch screens up to VESA 600-400. Thanks to its double columns it offers extra stability and robustness for working with a touch display. It features an electrical regulation guaranteeing a continuous and silent height adjustment, and an integrated screen bracket containing most VESA patterns, making it suitable for almost every display. At the back side of the mounting utility, there is space reserved for placing a mini PC or thin client. Please note: If your screen is too big (VESA 600-500/600 or VESA 800-500/600), please use the MD 052B7280 adapter. For screens with VESA 800-400, please use the MD 052B7265 adapter.