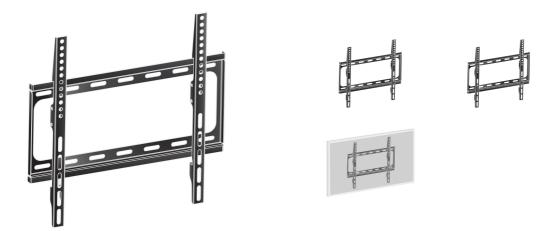

## Extra safe wall mount for screens 26-55 inch, up to VESA 400x400mm, max 30kg

With a three-step fixation system, this wall mount guarantees extra safe usage in environments like schools and other public utility buildings. First, the vertical brackets are mounted to the display. The wall mount back plate is then screwed to the wall. And for additional safety, the vertical VESA mount brackets can be securely fastened to the wall back plate with two extra fastening screws. Please note: for iiyama touch models we recommend using <u>MD 052B1000</u>