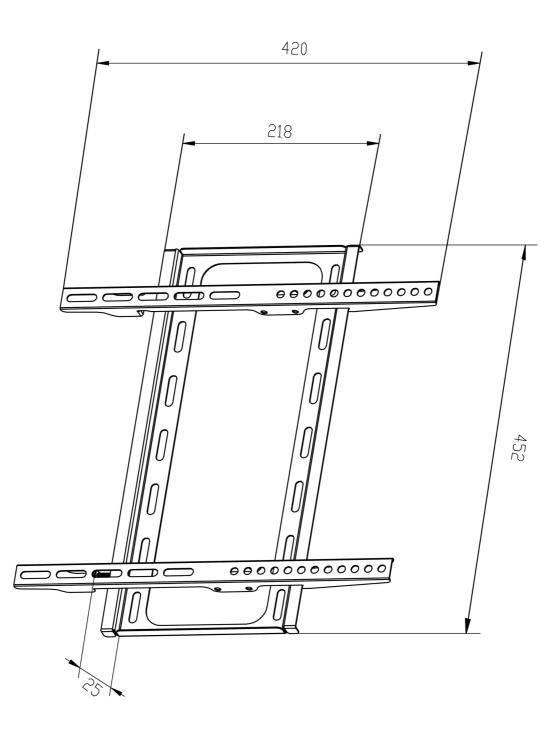

01 DIMENSIONS / WEIGHT

EAN code

4948570032228

All trademarks and registered trademarks acknowledged. E & O E. Specification subject to change without notice. All LCD's comply with ISO-9241-307:2008 in connection with pixel defects.