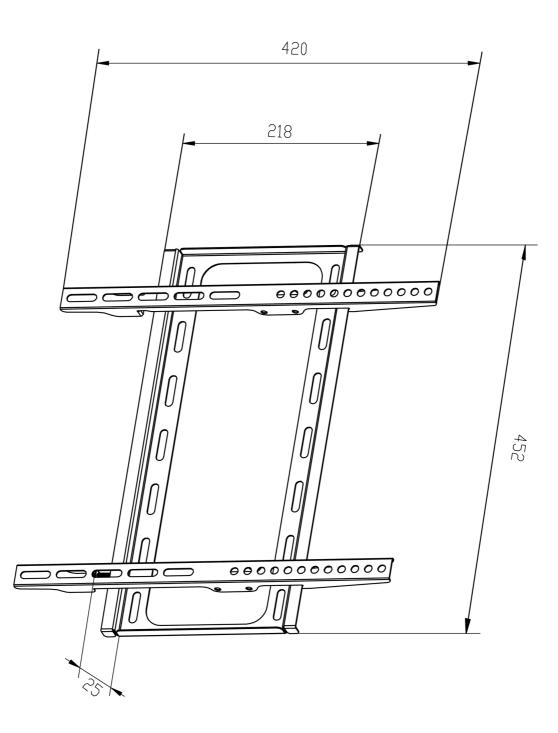

01 MÉRETEK / SÚLY

EAN kód

4948570032228

All trademarks and registered trademarks acknowledged. E & O E. Specification subject to change without notice. All LCD's comply with ISO-9241-307:2008 in connection with pixel defects.