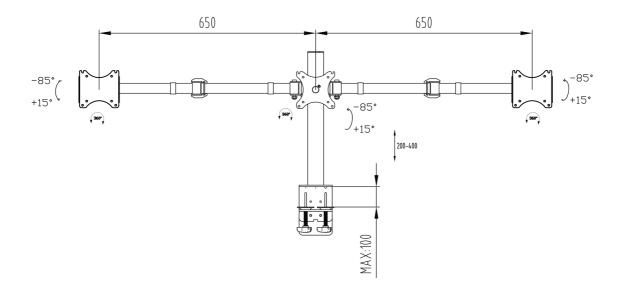

## **TECHNICAL SPECIFICATION**

| Туре                | desk mount for desktop monitor |
|---------------------|--------------------------------|
| Number of screens   | 3                              |
| Desk monut          | desk clamp or desk grommet     |
| Screen size         | 10" - 27"                      |
| Height adjustment   | 200 - 400mm                    |
| Screen rotation     | PIVOT 90°                      |
| Max weight capacity | 10kg / monitor                 |
| VESA minimum        | 75 x 75mm                      |
| VESA maximum        | 100 x 100mm                    |