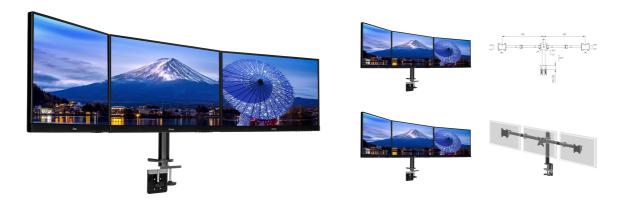

## Simple and functional triple desktop arm

The iiyama DS1003C-B1 is a desk mount for three flat screens up to 27". Thanks to the arm you can create a triple monitor setup even if your desk space is very limited, and the cable management system helps to keep your workplace tidy. Broad adjustment capabilities, including tilt, height and rotation, the arm offers, allow you to easily adjust the position of the screens to your preferences assuring comfortable and healthy body posture.