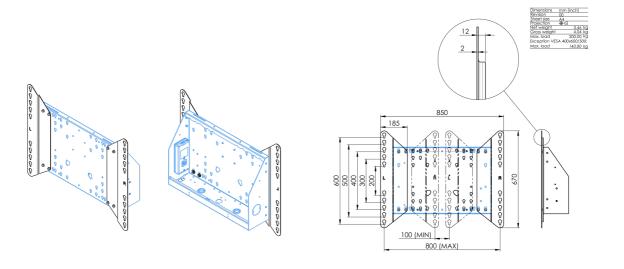

## Adapter for floor lifts

Expansion set for floor lifts and cars, increases VESA compatibility from standard 600x400 up to max. 800x600.

## 01 TECHNICAL SPECIFICATION

| Туре                | Adapter set     |
|---------------------|-----------------|
| Max weight capacity | 200kg / monitor |
| VESA minimum        | 800 x 200mm     |
| VESA maximum        | 800 x 600mm     |

## 02 DIMENSIONS / WEIGHT

| Weight (without box) | 3.46kg        |
|----------------------|---------------|
| EAN code             | 4948570032570 |

Related products

MD 062B7275 A, MD 062B7295, MD 052W7150