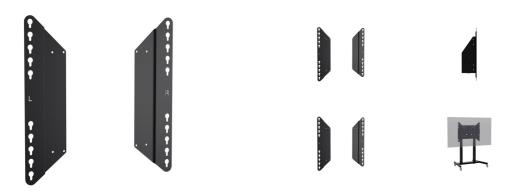

## Adapter for floor lifts

Expansion set for floor lifts and cars, increases VESA compatibility from standard 600x400 up to max. 800x600.

## 01 TECHNICAL SPECIFICATION

| Туре                | Adapter set     |
|---------------------|-----------------|
| Max weight capacity | 200kg / monitor |
| VESA minimum        | 800 x 200mm     |
| VESA maximum        | 800 x 600mm     |