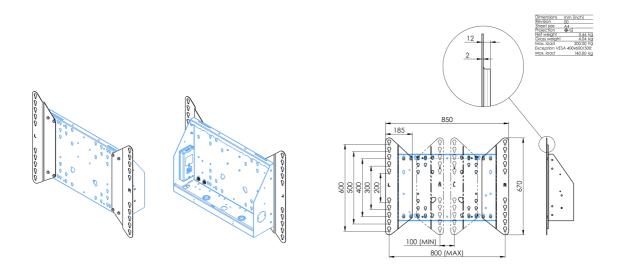

## Adapter for floor lifts

Expansion set for floor lifts and cars, increases VESA compatibility from standard 600x400 up to max. 800x600.

## 01 TECHNICAL SPECIFICATION

| Туре                | Adapter set     |
|---------------------|-----------------|
| Max weight capacity | 200kg / monitor |
| VESA minimum        | 800 x 200mm     |
| VESA maximum        | 800 x 600mm     |

## 02 DIMENSIONS / WEIGHT

| Weight (without box) | 3.46kg        |
|----------------------|---------------|
| EAN code             | 4948570032570 |

Related products

MD 062B7275 A, MD 062B7295, MD 052W7150