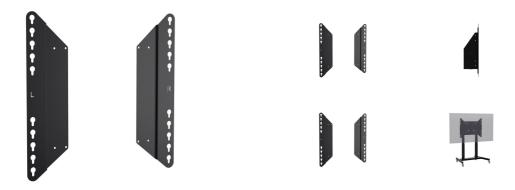

## Adapter for floor lifts

Expansion set for floor lifts and cars, increases VESA compatibility from standard 600x400 up to max. 800x600.

## 01 TECHNICAL SPECIFICATION

| Туре                | Adapter set     |
|---------------------|-----------------|
| Max weight capacity | 200kg / monitor |
| VESA minimum        | 800 x 200mm     |
| VESA maximum        | 800 x 600mm     |