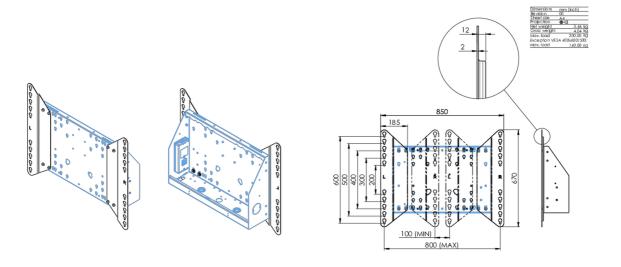

## Adapter for floor lifts

Expansion set for floor lifts and cars, increases VESA compatibility from standard 600x400 up to max. 800x600.

## 01 TECHNICAL SPECIFICATION

| Туре                | Adapter set     |
|---------------------|-----------------|
| Max weight capacity | 200kg / monitor |
| VESA minimum        | 800 x 200mm     |
| VESA maximum        | 800 x 600mm     |

| Weight (without box) | 3.46kg        |
|----------------------|---------------|
| EAN code             | 4948570032570 |

Related products

MD 062B7275 A, MD 062B7295, MD 052W7150

All trademarks and registered trademarks acknowledged. E & O E. Specification subject to change without notice. All LCD's comply with ISO-9241-307:2008 in connection with pixel defects.