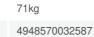

## 01 TECHNICAL SPECIFICATION

| Туре                | Floor lift on wheels          |
|---------------------|-------------------------------|
| Height adjustment   | 600mm, 1295,5 - 1895,5mm      |
| Max weight capacity | 160kg / monitor               |
| VESA maximum        | 800 x 600mm                   |
| Extra               | electrical speed up to 20mm/s |