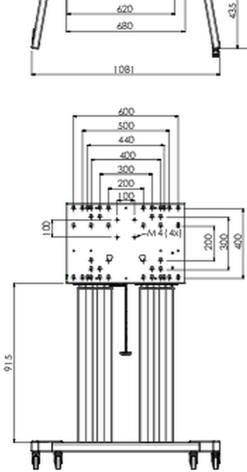

## 01 TECHNICAL SPECIFICATION

| Туре                | Floor lift on wheels          |
|---------------------|-------------------------------|
| Height adjustment   | 600mm, 1295,5 - 1895,5mm      |
| Max weight capacity | 160kg / monitor               |
| VESA maximum        | 800 x 600mm                   |
| Extra               | electrical speed up to 20mm/s |