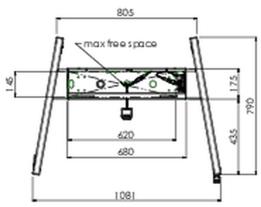

## 01 TECHNICAL SPECIFICATION

| Туре                | Floor lift on wheels          |
|---------------------|-------------------------------|
| Height adjustment   | 600mm, 1295,5 - 1895,5mm      |
| Max weight capacity | 160kg / monitor               |
| VESA maximum        | 800 x 600mm                   |
| Extra               | electrical speed up to 20mm/s |