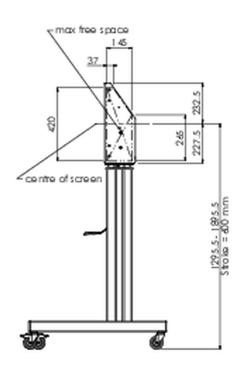

## 01 TECHNICAL SPECIFICATION

| Туре                | Floor lift on wheels          |
|---------------------|-------------------------------|
| Height adjustment   | 600mm, 1295,5 - 1895,5mm      |
| Max weight capacity | 160kg / monitor               |
| VESA maximum        | 800 x 600mm                   |
| Extra               | electrical speed up to 20mm/s |