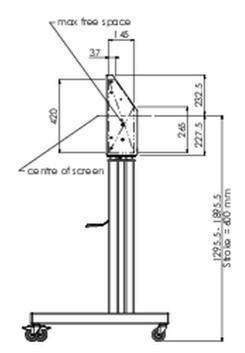

## 01 TECHNICAL SPECIFICATION

| Туре                | Floor lift on wheels          |
|---------------------|-------------------------------|
| Height adjustment   | 600mm, 1295,5 - 1895,5mm      |
| Max weight capacity | 160kg / monitor               |
| VESA maximum        | 800 x 600mm                   |
| Extra               | electrical speed up to 20mm/s |